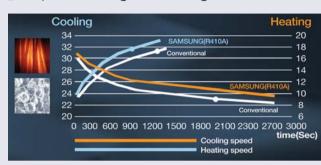

### 51.4% Energy Saving

Power consumption per hour. Setting Temperature 25°C, 12k BTU Model

After reaching the set temperature, the Smart Inverter Air Conditioner changes its operation mode to economic. By avoiding inefficient and frequent switching on and off of the non-inverter air conditioner, the Smart Inverter saves 51.4% energy compared with a non-inverter air conditioner.

### Fast Cooling and Heating

Time to cool from 33°C to 25°C

Time to heat from 8°C to 20°C

When you change the setting of the temperature, the air conditioner will use the maximum capacity of the compressor to the reach the set temperature quickly, resulting 15% faster cooling and 50% faster heating.

## 51.4% Energy Saving Wh/h 621,4Wh/h 600 500 300 Power consumption per hour. Setting Temperature 25°C, 12k BTU Model All Temperature Performance