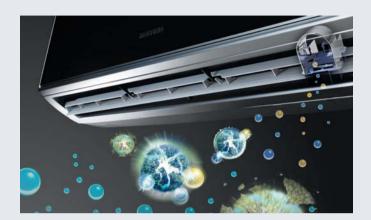

### imagine a cool air that protects you from harmful particles

Samsung's Micro Plasma Ion device generates active hydrogen atoms together with oxygen ions into your room. This is an innovative invention to bond the generated active hydrogen atoms and oxygen ions with protein (3H) in a surface of harmful particles such as viruses, bacteria, molds and allergens. As a result the harmful particles decompose into water (2H2O). Certainly, this is the first in the world. Just by changing your air conditioner into Micro Plasma Ion equipped model, your air will turn into a worry-free air.

### Take a deep breath in the Purified Zone with ease.

By generating active hydrogen atoms and oxygen ions, Samsung's Micro Plasma Ion removes harmful particles in the air such as viruses, bacteria, molds and allergens. Certainly, this is the first in the world. Just by changing your air conditioner into Micro Plasma Ion equipped model your air will turn into worry-free air.

### Micro Plasma Ion technology created the Purified Zone.

#### Micro Plasma Ion Device

The Micro Plasma Ion device creates strong Purified Zone. With innovative technologies admitted globally, the device generates 480,000 ions to strongly purify the air. (Ion Quantity: 88ft³/min, 1m³, Humidity: 19%, Temp: 23°C)