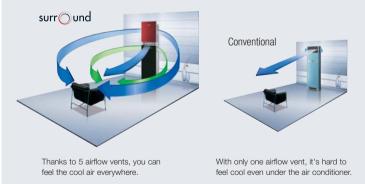

### Intelligent Cooling Surrounds You

• 30°C > 26°C. test results based on 828sq.ft. floor space

As a result of the five airflow vents, the strongest winds blow from the center and the broader, far-reaching winds from the sides. It will make every corner of the largest of spaces unbelievably cool and comfortable. Therefore, you can sit anywhere in the room and still feel refreshing comfort, soothed by the revitalizing winds from your Surround air conditioner.

### Powerful Cooling in Less Time

Samsung introduces a new, unique cooling system. With five airflow vents, it provides more power to cool large spaces while reducing the operating time of the air conditioner. Revel in the fast and powerful cooling performance of Samsung's Surround air conditioner!

### Even Cooling Temperature

The Surround air conditioner's new blowing system with its five airflow vents, emit cool winds simultaneously and immediately. It keeps all areas of the room at an even temperature. Therefore you can enjoy cool wind everywhere.