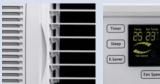

#### Convenient Control

#### 1 Temperature adjustment buttons

Adjusts the room temperature. The air conditioner starts cooling / heating if the room temperature is higher / lower than the selected temperature.

#### 2 Display

Shows you the operating status.

#### 3 Timer button

Sets the 24hr On / Off timer.

#### 4 Sleep timer button

Sets the sleep timer. The air conditioner operates for 6 hours and turns off automatically in Sleen mode

#### 5 Air flow direction adjustment button

Moves inner air flow blades horizontally.

#### 6 Fan speed adjustment button(s)

You can select 3 levels of fan speed: High, Med, and Low.

#### 7 On / Off button

Turns on / off the air conditioner.

#### 8 Energy saver button

Operates the air conditioner in energy

#### 9 Mode selection button(s)

You can select the Cool, Heat, or Fan mode by pressing the button.