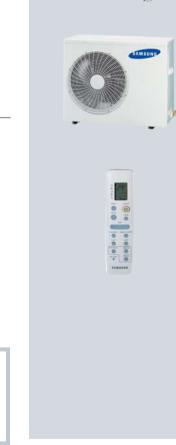

### Are You Really Enjoying Good Sleep?

If you are not satisfied with your sleep, try the "Good Morning Mode." It will keep your skin temperature at an optimum level, so you will fall asleep quickly and have refreshing wake up without being awakened during the sleep.

### Easy-to-Operate Remote Controller

Simply press the button on the remote controller to switch to the Good Morning Mode.

### Easy Checking of the Operation Status

The display on the main unit informs you when the Good Morning Mode is on.