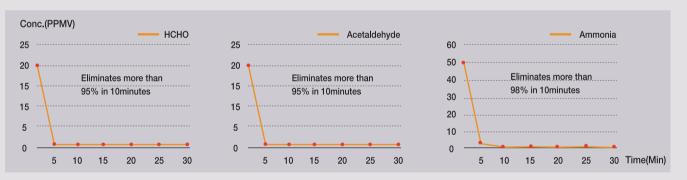

### Multi-Step Purifying System

The Samsung Multi-Step Air Purifying System removes almost all harmful elements to human beings by using various filters. At the same time, the system also keeps the interior of the air conditioner ultraclean, so only ultra-fresh air is produced.

#### Deodorizing filter

Activated carbon is incorporated in the filter, efficiently absorbing cigarette smoke, pet odors and other unpleasant smells.

### Multi-Step Purifying System

The Samsung Multi-Step Air Purifying System removes almost all harmful elements to human beings by using various filters. At the same time, the system also keeps the interior of the air conditioner ultra-clean, so only ultra-fresh air is produced.

## Multi-Step Purifying System

The Samsung Multi-Step Air Purifying System removes almost all harmful elements to human beings by using various filters. At the same time, the system also keeps the interior of the air conditioner ultra-clean, so only ultra-fresh air is produced.