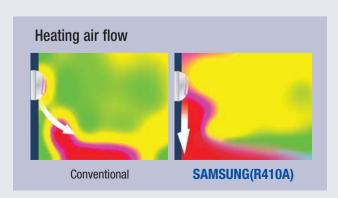

### Waterfall Heating Air Flow

The new Samsung air conditioners feature a wide-angle blade system. In conventional models, the indoor unit's blade could only open up to 70 degrees, which made it difficult to direct heated airflow to the lower spaces of the room. The wide-angle blade system can open the blades to an angle of 90 degrees. You can control air flow direction vertically and horizontally, providing even distribution of air to any place of the room.