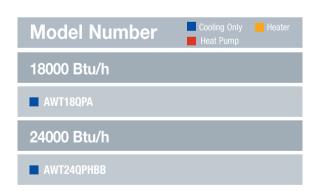

## **H Series** (Electronic/F Grill)

#### **Features**

- · Anti Bacteria Filter
- · Silver Coated Filter
- Good Morning
- Temperature Control
- · Auto Swing
- · 4way Air Directionr
  - · Air Ventilation
  - · Slide in/out
  - · Remote Controller