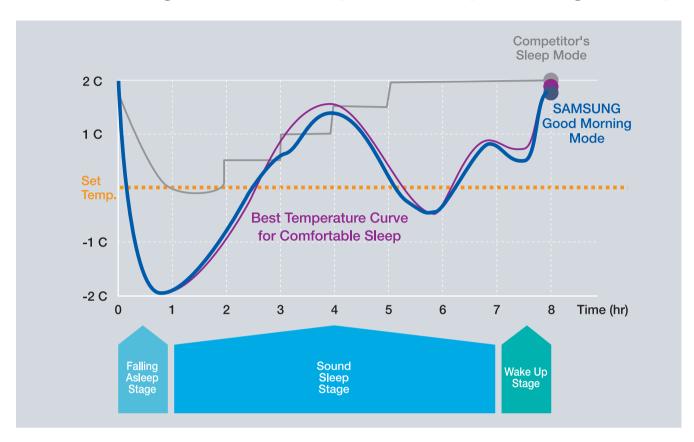

### Good Morning Mode delivers you a healthy and delightful day.

Today, Samsung is focusing on this precious sleep as a theme for technology development studies. For example, skin temperature of a human while sleeping. Samsung performed experiments on humans to find the best temperature from falling asleep to wake up. Through the experiments on many people, Samsung developed a precise temperature control program that keeps the skin temperature at the best during the 3 stages of dormancy. The Good Morning Mode is a result of one of the studies that Samsung has been undertaking for many years.

### 3 Stages Of Comfortable Sleep

Step 1 (Falling Asleep Stage)

Quickly cools down the room temperature. Together with comfortable intermittent air, you will be able to fall asleep quickly.

Step 2 (Sound Sleep Stage)

Wavy temperature control and insensible air stream will maintain optimum skin temperature for deep and comfortable sleep.

Step 3 (Wake Up Stage)

Raises room temperature to raise human body temperature for refreshing wake up. Comfortable intermittent air will refresh you even more.

### Good Morning Mode gives a precise temperature control to fit the curve

#### Step 1 (Falling Asleep Stage)

Quickly cools down the room temperature. Together with comfortable intermittent air, you will be able to fall asleep quickly.

#### Step 2 (Sound Sleep Stage)

Wavy temperature control and insensible air stream will maintain optimum skin temperature for deep and comfortable sleep.

#### Step 3 (Wake Up Stage)

Raise room temperature to raise human body temperature for refreshing wake up. Comfortable intermittent air will refresh you even more.