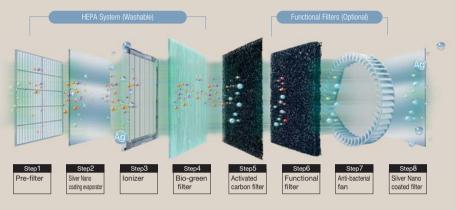

### Multi-Step Purifying System

The Samsung Multi-Step Air Purifying System removes almost all harmful elements to human beings by using various filters. At the same time, the system also keeps the interior of the air conditioner ultraclean, so only ultra-fresh air is produced.

### Multi-Step Purifying System

The Samsung Multi-Step Air Purifying System removes almost all harmful elements to human beings by using various filters. At the same time, the system also keeps the interior of the air conditioner ultra-clean, so only ultra-fresh air is produced.

## Multi-Step Purifying System

The Samsung Multi-Step Air Purifying System removes almost all harmful elements to human beings by using various filters. At the same time, the system also keeps the interior of the air conditioner ultra-clean, so only ultra-fresh air is produced.