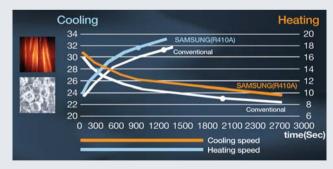

### Fast Cooling and Heating

Time to cool from 33°C to 25°C

Time to heat from 8°C to 20°C

When you change the setting of the temperature, the air conditioner will use the maximum capacity of the compressor to the reach the set temperature quickly, resulting 15% faster cooling and 50% faster heating.

### Rapid Cooling & Heating

Everyone wants to have the room temperature in the ideal state when they come home. Especially in severe hot or cold weather. With the exceptional technical characteristics and superior quality features, the new Samsung air conditioners maximize the speed of cooling and heating to reach the set temperature in a short time.