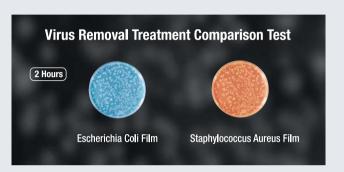

#### **Silver Coated Filter**

Silver Nano ion gives you fresher and healthier air

The air conditioner's outermost filter is uniquely treated with an antibacterial silver-nano agent to remove most viruses. With the Silver-Coated Filter, the respiration of these viruses is stifled, inhibiting their cell growth, causing them to die. The viruses are removed speedily in only 2 hours.