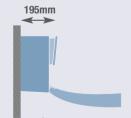

#### company A

The air conditioner's body widens, from 150mm to 195mm as the panel extends forward after it's turned on.