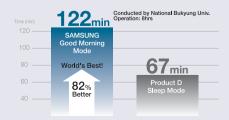

#### 82% Longer Deep-sleep Hours

If you can have 82% longer deep-sleep hours you can rest your brain and body fully to recover your vitality. Long deep-sleep hours also contribute to the growth of children.