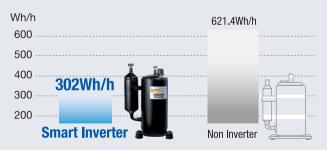

### 51.4% Energy Saving

Power consumption per hour. Setting Temperature 25°C, 12k BTU Model

After reaching the set temperature, the Smart Inverter Air Conditioner changes its operation mode to economic. By avoiding inefficient and frequent switching on and off of the non-inverter air conditioner, the Smart Inverter saves 51.4% energy compared with a non-inverter air conditioner.

## 51.4% Energy Saving Wh/h 621,4Wh/h 600 500 300 Power consumption per hour. Setting Temperature 25°C, 12k BTU Model All Temperature Performance