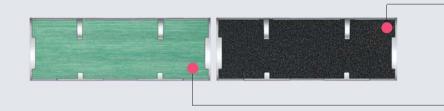

### Silver Coated Technology

Silver Coated technology reduces materials to atomic sized particles. These particles are measured in nanometers. A nanometer is one billionth of a meter. Nano particles have the capability to overwhelmingly alter the behavior of the material with which it encounters. The nano size permits Ag+ ions to invade the cells of microorganisms. As a result, the cellular metabolism of these microorganisms is affected, inhibiting their growth and survival.

Silver Coated technology is a comprehensive system developed by Samsung that utilizes nano-sized silver ions (a particle 75,000 smaller than the width of a human hair) to safely and effectively kill disease-causing germs, molds, and up to 650 types of bacteria, and prevents them from growing in places that count the most. Just as clothes washed by a filthy washer can never truly be clean, the air you breathe indoors can never truly be safe unless supplied by clean air conditioners and purifiers. Samsung has found a solution in the safety of silver. Thanks to Silver Silver Coated technology, bacteria is killed in the filtering process due to the coating of billions of silver ions that line the interior of Samsung's Air Conditioners and Purifiers. Furthermore, the silver coating deodorizes as it protects, leaving your room feeling clean and smelling fresh. Through Silver Silver Coating technology, Samsung creates a zone of defense, safeguarding your health and well-being. Sense the Security and Safety of Silver.

# What Makes Silver Coated Air Conditioners Superior?

With the Silver Coated Technology, you can enjoy more fresh air than ever with peace of mind that you are breathing in healthy air. To deliver fresh, healthy air, it is essential not only to purify the air but also to maintain the cleanliness of the interior of the air conditioner. When left untreated, these molds and bacteria can cause allergic reactions, sickness, and, in extreme cases, death. However, the Silver Coated Technology kills mold and bacteria in the filtering process. Samsung has coated the interior of your air conditioner, from the air cooler to the breeze outlet, with a silver disinfecting and antimicrobial coating. As these silver coated particles come in contact with germs and bacteria, the respiration of these viruses is stifled, inhibiting their cell growth, causing them to die. By means of our superior Silver Coated Technology, even harmful influenza viruses are removed, achieving 99.9% disinfection and providing you with reliable assurance that the cool air you breathe is clean, pure, and healthy. This silver coating not only exterminates mold and bacteria, but also deodorizes malodorous air. Pure, fresh air is crucial to your health and Samsung provides it to you.

### The New Samsung Air Conditioners of more Silver Coated Technology

Samsung Air Conditioners are the first and only of its kind to coat both the filter and evaporator with silver coating. Most other brands of air conditioners available on the market have not incorporated a silver coating to their filters or evaporators, leaving you more vulnerable to breathing in unhealthy air. However, because we have coated BOTH the filter and evaporator with a silver disinfecting and antimicrobial coating, we offer double protection.

#### **SAMSUNG**

Samsung adopts the Silver Coated technology to 2 filters.

#### Others

Most competitors do not incorporate Silver Coated technology to their filters.