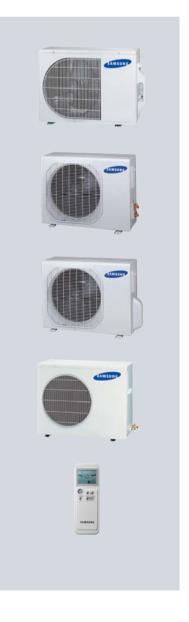

### Contents

| ood Morning Mode   | 10  |
|--------------------|-----|
| mart Inverter      | 14  |
| TR Plue™           | 18  |
| urround            | 22  |
| lver Coated Filter | 26  |
| ther Features      | 30  |
| vace Series        | 38  |
| ffany Series       | 52  |
| oderato Series     | 60  |
| orte Series        | 74  |
| ulti Split Type    | 94  |
| indow Type         | 102 |
| oor Standing Type  | 120 |
| r Purifiers        | 132 |
| pecifications      | 140 |
|                    |     |