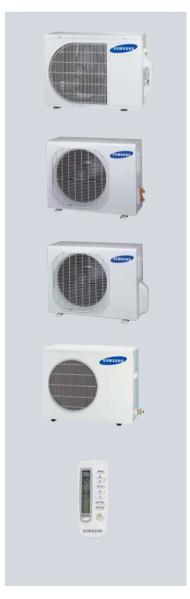

## Free Joint Multi

# Multi Inverter (Free Joint Multi) delivers comfort to two or more rooms with a single outdoor unit.

#### ■ Multi Inverter (Free Joint Multi) Cooling System

You want to have air conditioners in two or more rooms, but there is only enough space for one outdoor unit. Samsung's Multi Inverter (Free Joint Multi) is the ideal solution. One outdoor unit can cool/heat from one to two or four rooms. So, you can pamper yourself with comfortable air conditioning in several rooms without having to be concerned about space for multiple outdoor units.

#### Characteristics of Free Joint Multi

- Smart inverter for high efficiency
- Installation on different floors
- Free joint indoor unit using electronic expansion valve control - variable capacity combination up to 150%
- free combination up to 2,3,4 indoor units