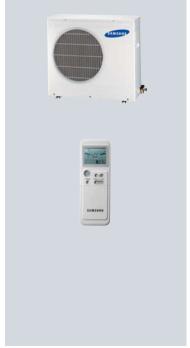

# Window Type

The Window Type air conditioner is the most indispensable device in your room, now more than ever before. Compact yet powerful, it provides fresh, cool air to every corner of your room. You deserve only the best and Samsung brings it to you with the Window Type air Conditioners. Don't just imagine the coolness, feel it!