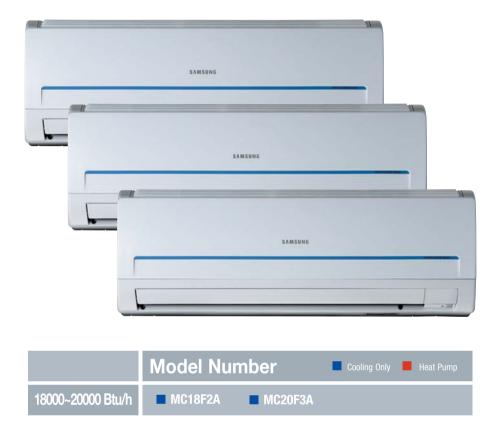

## Non Inverter Type (Middle East/Africa)

|             | Model Number | Cooling Only Heat Pump |
|-------------|--------------|------------------------|
| 24000 Btu/h | MH24F2A      |                        |
| 48000 Btu/h | ■ MH48F2A    |                        |