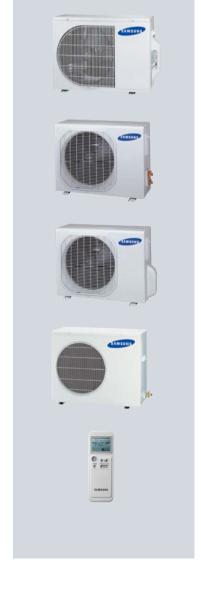

## Free Joint Multi

# Multi Inverter (Free Joint Multi) delivers comfort to two or more rooms with a single outdoor unit.

#### ■ Multi Inverter (Free Joint Multi) Cooling System

You want to have air conditioners in two or more rooms, but there is only enough space for one outdoor unit. Samsung's Multi Inverter (Free Joint Multi) is the ideal solution. One outdoor unit can cool/heat from one to two or four rooms. So, you can pamper yourself with comfortable air conditioning in several rooms without having to be concerned about space for multiple outdoor units.

#### Free Joint Multi Series Combination

- Residential 2 (4.0kW & 5.2kW), 3 (6.0kW), 4 (7.0kW & 8.0kW) rooms BLDC Inverter Multi
- Control compatibility with DVM & Built-in (485 Communication)

| Capacity            | Vivace Inverter | Premium Inverter | Prestige Inverter | 1 way cassette | Mini 4 way cassette | Slim Duct  |
|---------------------|-----------------|------------------|-------------------|----------------|---------------------|------------|
| 2.0kW (7,000Btu/h)  |                 | - •              |                   |                |                     |            |
| 2.3kW (8,000Btu/h)  |                 |                  |                   |                |                     |            |
| 2.6kW (9,000Btu/h)  | 1               | •                |                   |                |                     |            |
| 3.0kW (10,000Btu/h) |                 |                  |                   |                |                     |            |
| 3.5kW (12,000Btu/h) |                 | •                |                   |                |                     |            |
| 5.2kW (18,000Btu/h) | -               | •                |                   |                |                     |            |
| Capacity            | 4.0kW           | 5.2kW            | 6.0               | kW             | 7.0kW               | 8.0kW      |
| Outdoor             | 0_              | 0                |                   |                | 0-                  | <b>6</b> - |
| Room                | 2               | 2                |                   | 3              | 4                   | 4          |