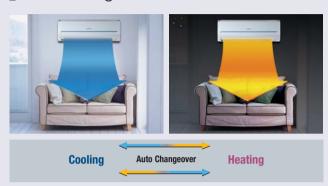

### Auto Changeover

The Auto Changeover automatically selects the operating mode (Cooling or Heating) according to the temperature setting. Thus, when a temperature is selected in the auto mode, the air conditioner heats and cools as required to maintain the set temperature.

#### Auto Changeover

The Auto Changeover automatically selects the operating mode (Cooling or Heating) according to the temperature setting. Thus, when a temperature is selected in the auto mode, the air conditioner heats and cools as required to maintain the set temperature.