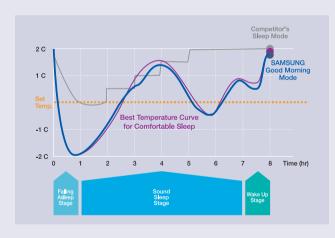

### Good Morning Mode delivers you a healthy and delightful day.

Today, Samsung is focusing on this precious sleep as a theme for technology development studies. For example, skin temperature of a human while sleeping. Samsung performed experiments on humans to find the best temperature from falling asleep to wake up. Through the experiments on many people, Samsung developed a precise temperature control program that keeps the skin temperature at the best during the 3 stages of dormancy. The Good Morning Mode is a result of one of the studies that Samsung has been undertaking for many years.

### 3 Stages Of Comfortable Sleep

Step 1 (Falling Asleep Stage)

Quickly cools down the room temperature. Together with comfortable intermittent air, you will be able to fall asleep quickly.

Step 2 (Sound Sleep Stage)

Wavy temperature control and insensible air stream will maintain optimum skin temperature for deep and comfortable sleep.

Step 3 (Wake Up Stage)

Raises room temperature to raise human body temperature for refreshing wake up. Comfortable intermittent air will refresh you even more.

### Good Morning Mode gives a precise temperature control to fit the curve

#### Step 1 (Falling Asleep Stage)

Quickly cools down the room temperature. Together with comfortable intermittent air, you will be able to fall asleep quickly.

#### Step 2 (Sound Sleep Stage)

Wavy temperature control and insensible air stream will maintain optimum skin temperature for deep and comfortable sleep.

#### Step 3 (Wake Up Stage)

Raise room temperature to raise human body temperature for refreshing wake up. Comfortable intermittent air will refresh you even more.