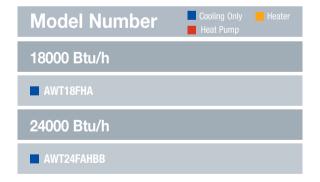

   8000~10000 Btu/h
   AW10E\*B7
   AW10E\*B7

   12000~18000 Btu/h
   AW12N\*B7
   AW14N\*B7
   AW18N\*B7

   AW12E\*B7
   AW14E\*B7
   AW15E\*B7

   AW18E\*B7
   AW25E\*B7