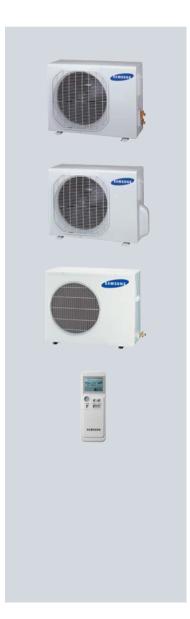

## Free Joint Multi

# Multi Inverter (Free Joint Multi) delivers comfort to two or more rooms with a single outdoor unit.

#### ■ Multi Inverter (Free Joint Multi) Cooling System

You want to have air conditioners in two or more rooms, but there is only enough space for one outdoor unit. Samsung's Multi Inverter (Free Joint Multi) is the ideal solution. One outdoor unit can cool/heat from one to two or four rooms. So, you can pamper yourself with comfortable air conditioning in several rooms without having to be concerned about space for multiple outdoor units.

#### Free Joint Multi Series Combination

- Residential 2 (4.0kW & 5.2kW), 3 (6.0kW), 4 (7.0kW & 8.0kW) rooms BLDC Inverter Multi
- Control compatibility with DVM & Built-in (485 Communication)

| Capacity            | Vivace Inverter | Premium Inverter | Prestige Inverter | 1 way cassette | Mini 4 way cassette | Slim Duct  |
|---------------------|-----------------|------------------|-------------------|----------------|---------------------|------------|
| 2.0kW (7,000Btu/h)  |                 | - •              |                   |                |                     |            |
| 2.3kW (8,000Btu/h)  |                 |                  |                   |                |                     |            |
| 2.6kW (9,000Btu/h)  | 1               | •                |                   |                |                     |            |
| 3.0kW (10,000Btu/h) |                 |                  |                   |                |                     |            |
| 3.5kW (12,000Btu/h) |                 | •                |                   |                |                     |            |
| 5.2kW (18,000Btu/h) | -               | •                |                   |                |                     |            |
| Capacity            | 4.0kW           | 5.2kW            | 6.0               | kW             | 7.0kW               | 8.0kW      |
| Outdoor             | 0_              | 0                |                   |                | 0-                  | <b>6</b> - |
| Room                | 2               | 2                |                   | 3              | 4                   | 4          |