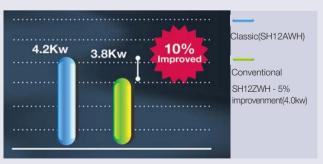

### 51.4% Energy Saving

Power consumption per hour. Setting Temperature 25°C, 12k BTU Model

After reaching the set temperature, the Smart Inverter Air Conditioner changes its operation mode to economic. By avoiding inefficient and frequent switching on and off of the non-inverter air conditioner, the Smart Inverter saves 51.4% energy compared with a non-inverter air conditioner.