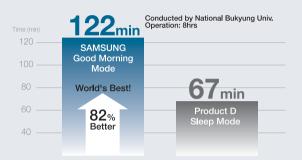

#### 82% Longer Deep-sleep Hours

If you can have 82% longer deep-sleep hours you can rest your brain and body fully to recover your vitality. Long deep-sleep hours also contribute to the growth of children.