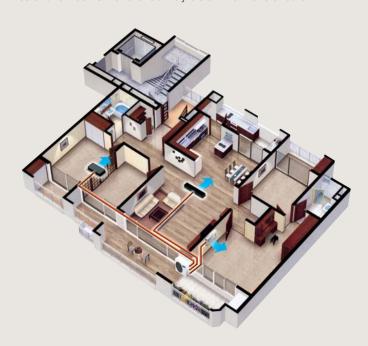

# Multi Inverter (Free Joint Multi) delivers comfort to two or more rooms with a single outdoor unit.

#### ■ Multi Inverter (Free Joint Multi) Cooling System

You want to have air conditioners in two or more rooms, but there is only enough space for one outdoor unit. Samsung's Multi Inverter (Free Joint Multi) is the ideal solution. One outdoor unit can cool/heat from one to two or four rooms. So, you can pamper yourself with comfortable air conditioning in several rooms without having to be concerned about space for multiple outdoor units.

## Installation of Indoor Units on Different Floors is Possible

With Multi Inverter (Free Joint Multi) Series the maximum pipe length is 25m for one unit and a total of 75m for four units (30m for two units.) The maximum difference in height is 15m. So, the Multi Inverter (Free Joint Multi) Series is ideal for three-story houses and for rooms that are relatively distant from one another.