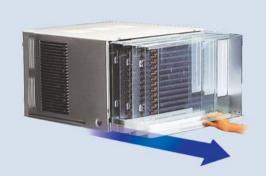

#### Slide-out Chassis

The Window Type air conditioner is easy to install because the chassis can be detached by sliding it out. Just install the lightweight cabinet on the wall or in a window and then insert the unit in the cabinet by sliding it in. That's all it takes to install a Samsung Window Type air conditioner.