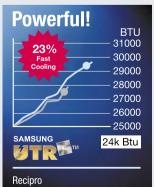

Samsung's Powerful UTR Plus™ for Rapid Cooling

Samsung developed the UTR (Ultra Tropical Rotary) Plus™ compressor featuring incredible power that can quickly cool the air even under the severe hot climate. The UTR Plus™ with its high torque motor has the reliability to maintain the superb performance even under the severe temperatures of up to about 60°C/140°F for a long time. The latest UTR Plus™ succeeded in saving energy consumption and increased the energy efficiency by 10%. Now, switch on your air conditioner and enjoy the refreshing cool air brought to you by the UTR Plus™.

### Performance Comparison

Even under extreme temperatures, customers can rely on their air conditioner's performance to provide powerfully cool air rapidly, allowing them to immediately enjoy the cool comfort of their homes and offices.