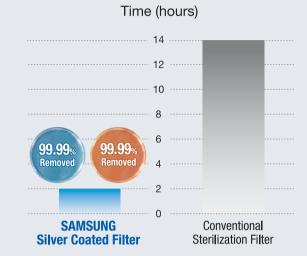

#### **Silver Coated Filter**

Silver Nano ion gives you fresher and healthier air

The air conditioner's outermost filter is uniquely treated with an antibacterial silver-nano agent to remove most viruses. With the Silver-Coated Filter, the respiration of these viruses is stifled, inhibiting their cell growth, causing them to die. The viruses are removed speedily in only 2 hours.

## Time (hours) **SAMSUNG** Conventional **Silver Coated Filter** Sterilization Filter

Silver Nano ion gives you fresher and healthier air