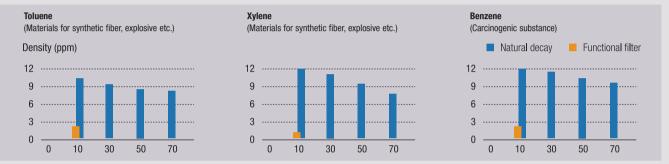

### Recently, I am little bit anxious about the air.

You will come up to anxious articles such as "Bird-flu" or "New Influenza Virus", every time you read a newspaper. The sickness caused by allergens, house dust and molds are also reported. The anxiety of these harmful elements becomes greater if you are ill or if you have a child or an aged person. The Samsung Micro Plasma Ion technology is an innovative technology admitted globally to remove such an

### The effect of Micro Plasma Ion is acknowledged by public organizations.

#### Atomic Hydrogen Generation

\* Reported at the 2nd International Workshop on Cold Atmospheric Pressure Plasmas, August 30, Bruges, Belgium.

### Active Oxygen (OH Radical)

#### Elimination

\* Reported at the 7th Colloquium ASA Sept. 2005 France.

Seal of Approval on Removal of Airborne Allergens Test institute: BAF (The British Allergy Foundation), chamber size (19.16m3), Relative humidity: 69%, temperature: 20°C