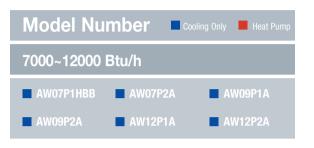

## **H Series** (Electronic)

- · Anti Bacteria Filter
- · Temperature Control
- · Sleep Mode · Timer
- · Energy Saving Mode
- · Rust Free Cabinet
- · Washable Grille
- · Easy to Acess Filter
- Auto RestartAir Ventilation
- · Slide in/out
- Model Number
   Cooling Only
   Heat Pump

   8000~10000 Btu/h
   AW10E\*B7
   AW10E\*B7

   12000~18000 Btu/h
   AW12N\*B7
   AW14N\*B7
   AW18N\*B7

   AW12E\*B7
   AW14E\*B7
   AW15E\*B7

   AW18E\*B7
   AW25E\*B7