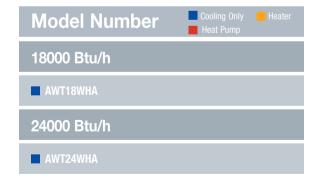

   8000~10000 Btu/h
   AW10E\*B7
   AW10E\*B7

   12000~18000 Btu/h
   AW12N\*B7
   AW14N\*B7
   AW18N\*B7

   AW12E\*B7
   AW14E\*B7
   AW15E\*B7

   AW18E\*B7
   AW25E\*B7