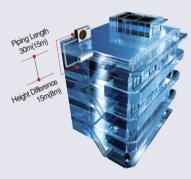

### Outdoor Installation Pipe

The connection pipe is extendable up to 30 meters in length and up to 15 meters in height (18,000~24,000Btu/h) [or 15 meters in length and 8 meters in height (9,000~12,000Btu/h)]. So, there is great flexibility in the choice of location for the Outdoor unit.