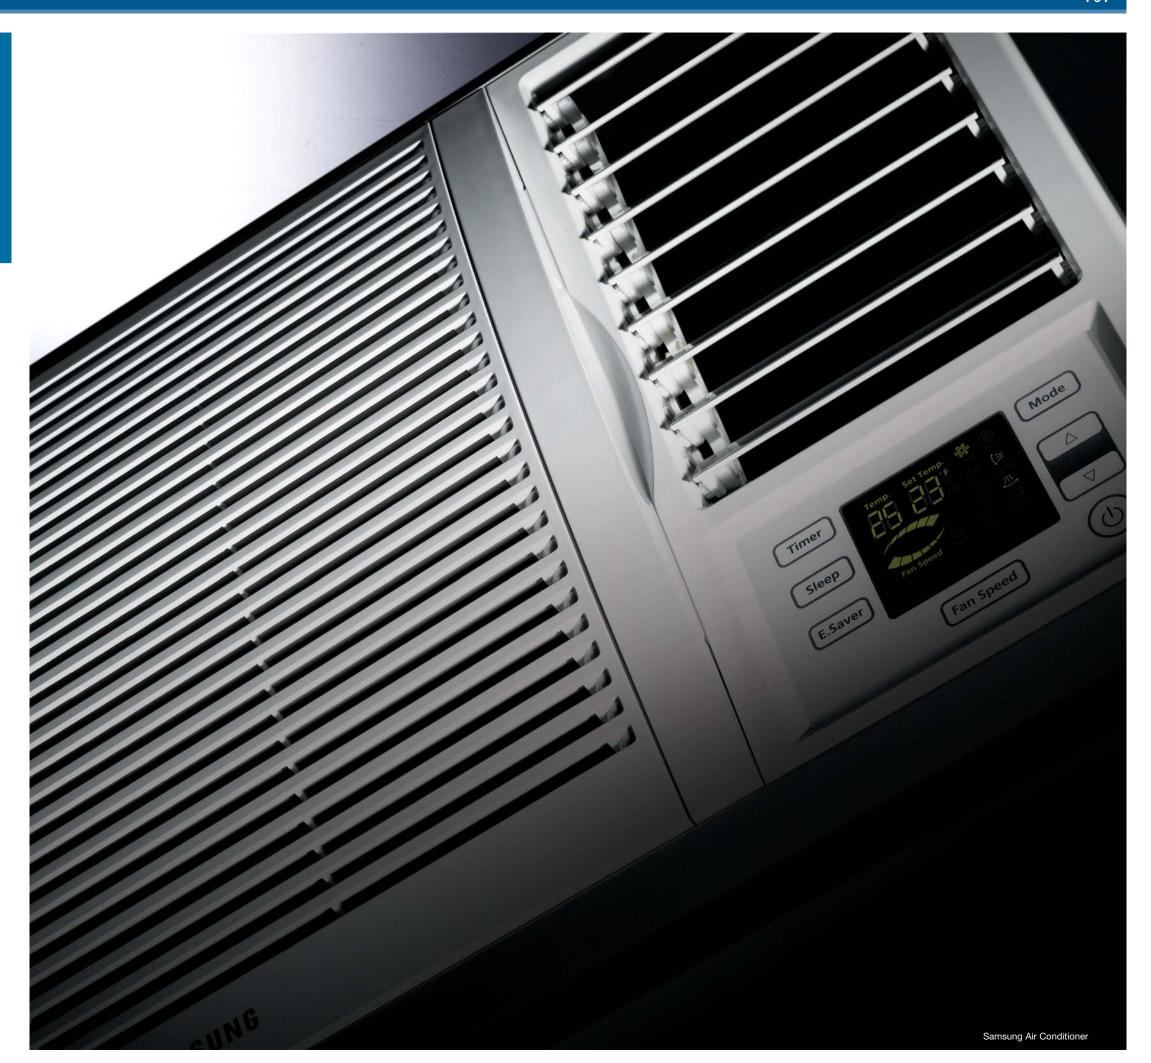

#### Convenient Control

#### 1 Temperature adjustment buttons

Adjusts the room temperature. The air conditioner starts cooling / heating if the room temperature is higher / lower than the selected temperature.

#### 2 Display

Shows you the operating status.

#### 3 Timer button

Sets the 24hr On / Off timer.

#### 4 Sleep timer button

Sets the sleep timer. The air conditioner operates for 6 hours and turns off automatically in Sleen mode

#### 5 Air flow direction adjustment button

Moves inner air flow blades horizontally.

#### 6 Fan speed adjustment button(s)

You can select 3 levels of fan speed: High, Med, and Low.

#### 7 On / Off button

Turns on / off the air conditioner.

#### 8 Energy saver button

Operates the air conditioner in energy

#### 9 Mode selection button(s)

You can select the Cool, Heat, or Fan mode by pressing the button.