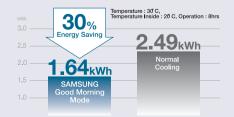

#### Energy Saving Up to 30%

It Saves up to 30% energy compared with a normal cooling and reduces your worries on electricity hills

### **Energy Saving**

The Good Morning Mode reduces up to 30% of electricity consumption compared with a normal cooling mode.

#### Energy Saving Up to 30%

It Saves up to 30% energy compared with a normal cooling and reduces your worries on electricity bills.

### Energy Saving

The Good Morning Mode reduces up to 30% of electricity consumption compared with a normal cooling mode.