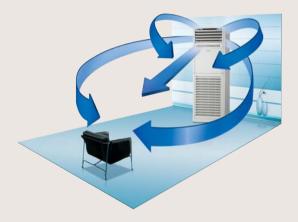

### Rapid Cooling & Heating

Everyone wants to have the room temperature in the ideal state when they come home. Especially in severe hot or cold weather. With the exceptional technical characteristics and superior quality features, the new Samsung air conditioners maximize the speed of cooling and heating to reach the set temperature in a short time.