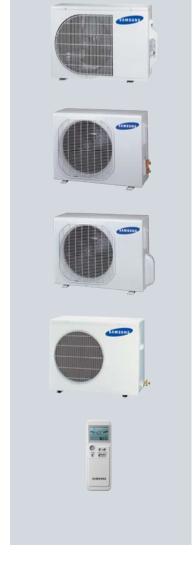

## Free Joint Multi

# Multi Inverter (Free Joint Multi) delivers comfort to two or more rooms with a single outdoor unit.

#### ■ Multi Inverter (Free Joint Multi) Cooling System

You want to have air conditioners in two or more rooms, but there is only enough space for one outdoor unit. Samsung's Multi Inverter (Free Joint Multi) is the ideal solution. One outdoor unit can cool/heat from one to two or four rooms. So, you can pamper yourself with comfortable air conditioning in several rooms without having to be concerned about space for multiple outdoor units.

#### Free Joint Multi Series Combination

- Residential 2 (4.0kW & 5.2kW), 3 (6.0kW), 4 (7.0kW & 8.0kW) rooms BLDC Inverter Multi
- Control compatibility with DVM & Built-in (485 Communication)

| Capacity            | Vivace Inverter | Premium Inverter | Prestige Inverter | 1 way cassette | Mini 4 way cassette | Slim Duct  |
|---------------------|-----------------|------------------|-------------------|----------------|---------------------|------------|
| 2.0kW (7,000Btu/h)  |                 | - •              |                   |                |                     |            |
| 2.3kW (8,000Btu/h)  |                 |                  |                   |                |                     |            |
| 2.6kW (9,000Btu/h)  | 1               | •                |                   |                |                     |            |
| 3.0kW (10,000Btu/h) |                 |                  |                   |                |                     |            |
| 3.5kW (12,000Btu/h) |                 | •                |                   |                |                     |            |
| 5.2kW (18,000Btu/h) | -               | •                |                   |                |                     |            |
| Capacity            | 4.0kW           | 5.2kW            | 6.0               | kW             | 7.0kW               | 8.0kW      |
| Outdoor             | 0_              | 0                |                   |                | 0-                  | <b>6</b> - |
| Room                | 2               | 2                |                   | 3              | 4                   | 4          |