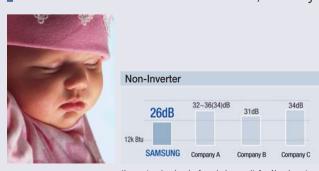

### The most silent air conditioner, Vivace

\*Lowest noise level of an indoor unit for Non-Inverter / R22 / Heat Pump