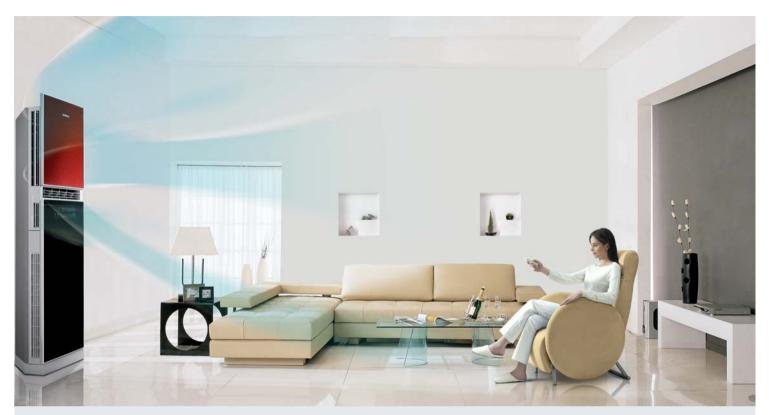

# Silkiness & Coolness allure you...

Samsung's new technology makes Surround air conditioner one of the fastest cooling systems in its class. It has five airflow vents to blow amazingly refreshing wind. Imagine the maximum performance with Surround power. And enjoy the wonder of fabulous features & benefits!

### Cool Surround

Enjoy Powerful sensations from five airflow vents!