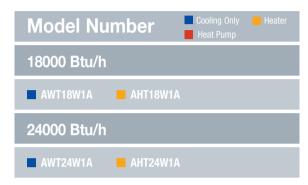

## **H Series** (Mechanical/F Grill)

#### **Features**

- · Anti Bacteria Filter
- · Silver Coated Filter
- · Temperature Control
- · Good Morning
- · Auto Swing
- · 4way Air Directionr
- · Air Ventilation
- · Slide in/out