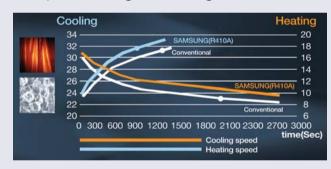

### Fast Cooling and Heating

Time to cool from 33°C to 25°C

Time to heat from 8°C to 20°C

When you change the setting of the temperature, the air conditioner will use the maximum capacity of the compressor to the reach the set temperature quickly, resulting 15% faster cooling and 50% faster heating.