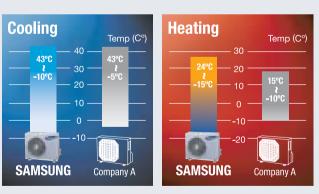

### All Temperature Performance

No need to worry with the operation of an outside unit for a Samsung air conditioner in severe temperatures. With a wider range of temperature allowance than other companies, the unit can cool the air in burning heat of 43°C or heat the air in freezing coldness of -15°C to optimise comfortable air.