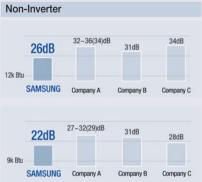

### 51.4% Energy Saving

Power consumption per hour. Setting Temperature 25°C, 12k BTU Model

After reaching the set temperature, the Smart Inverter Air Conditioner changes its operation mode to economic. By avoiding inefficient and frequent switching on and off of the non-inverter air conditioner, the Smart Inverter saves 51.4% energy compared with a non-inverter air conditioner.

## 51.4% Energy Saving Wh/h 621,4Wh/h 600 500 300 Power consumption per hour. Setting Temperature 25°C, 12k BTU Model All Temperature Performance