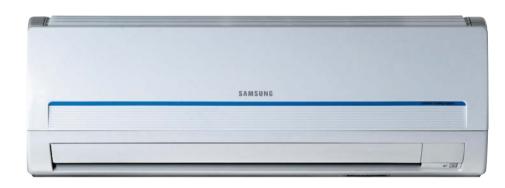

# Silkiness & Coolness allure you...

Samsung's new technology makes Surround air conditioner one of the fastest cooling systems in its class. It has five airflow vents to blow amazingly refreshing wind. Imagine the maximum performance with Surround power. And enjoy the wonder of fabulous features & benefits!

### Cool Surround

Enjoy Powerful sensations from five airflow vents!

### Intelligent Cooling Surrounds You

• 30°C > 26°C. test results based on 828sq.ft. floor space

As a result of the five airflow vents, the strongest winds blow from the center and the broader, far-reaching winds from the sides. It will make every corner of the largest of spaces unbelievably cool and comfortable. Therefore, you can sit anywhere in the room and still feel refreshing comfort, soothed by the revitalizing winds from your Surround air conditioner.