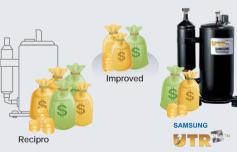

### High-Efficiency Compressor

EER: 5~10% Higher than Reciprocating Compressors Samsung air conditioner with its UTR Plus™ compressor has increased energy capacity, more powerful efficiency, with decreased power consumption.

### Performance Reliability Certificate

Certificate received from the Center for Environmental Energy Engineering (CEEE), University of Maryland, USA. Test results for performance and reliability concluded that Samsung's UTR Plus™ compressor showed bearing performance and resultant expected field life 80% to 100% better than that of commercially available reciprocating compressors.