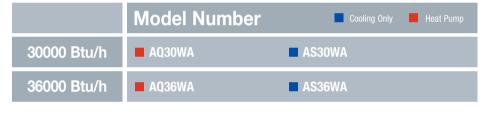

### Vivace Inverter (Europe)

|             | Model Number □ Cooling Only □ Heat Pump |
|-------------|-----------------------------------------|
| 9000 Btu/h  | ■ AQV09VBA (Inverter)                   |
| 12000 Btu/h | ■ AQV12VBA (Inverter)                   |
| 18000 Btu/h | ■ AQV18VBA (Inverter)                   |
| 24000 Btu/h | ■ AQV24VBA (Inverter)                   |