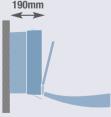

#### company B

Because the panel opens up after it is turned on,the air conditioner's body expands from 153 mm to 190mm.