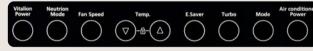

#### Convenient Control

#### 1 Temperature adjustment buttons

Adjusts the room temperature. The air conditioner starts cooling / heating if the room temperature is higher / lower than the selected temperature.

#### 2 Display

Shows you the operating status.

#### 3 Timer button

Sets the 24hr On / Off timer.

#### 4 Sleep timer button

Sets the sleep timer. The air conditioner operates for 6 hours and turns off automatically in Sleen mode

#### 5 Air flow direction adjustment button

Moves inner air flow blades horizontally.

#### 6 Fan speed adjustment button(s)

You can select 3 levels of fan speed: High, Med, and Low.

#### 7 On / Off button

Turns on / off the air conditioner.

#### 8 Energy saver button

Operates the air conditioner in energy

#### 9 Mode selection button(s)

You can select the Cool, Heat, or Fan mode by pressing the button.