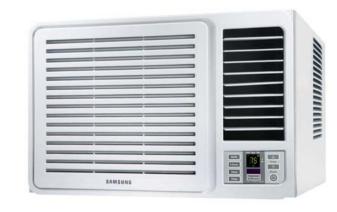

## **H Series** (Electronic)

- · Anti Bacteria Filter
- · Temperature Control
- · Sleep Mode · Timer
- · Energy Saving Mode
- · Rust Free Cabinet
- · Washable Grille
- · Easy to Acess Filter
- Auto RestartAir Ventilation
- · Slide in/out
- Model Number
   Cooling Only
   Heat Pump