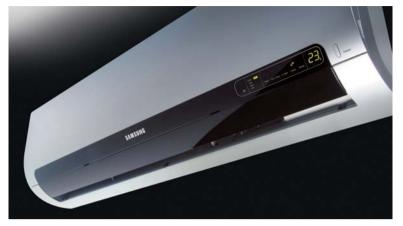

### Hidden Display

When you switch on the air conditioner, a hidden LED display lights on. An easy-to-view display with a touch of decency from Samsung.

### Front Opening Air Inlet

Air inlet is located at the top part of the air conditioner to take warm air in. For efficient air intake, Samsung developed front opening panel that opens about 10 degrees.