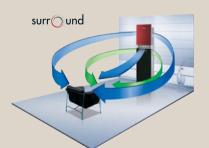

# Silkiness & Coolness allure you...

Samsung's new technology makes Surround air conditioner one of the fastest cooling systems in its class. It has five airflow vents to blow amazingly refreshing wind. Imagine the maximum performance with Surround power. And enjoy the wonder of fabulous features & benefits!

### Cool Surround

Enjoy Powerful sensations from five airflow vents!

### Intelligent Cooling Surrounds You

• 30°C > 26°C. test results based on 828sq.ft. floor space

As a result of the five airflow vents, the strongest winds blow from the center and the broader, far-reaching winds from the sides. It will make every corner of the largest of spaces unbelievably cool and comfortable. Therefore, you can sit anywhere in the room and still feel refreshing comfort, soothed by the revitalizing winds from your Surround air conditioner.

### A Cozy Experience

People experience contentment when airflow from the air conditioner is circulated like natural wind. To provide a cozy experience, 5 airflow vents reduce the difference in your body temperature and indoor temperature. Moreover, there's no big temperature difference between your head and feet, helping to regulate and maintain your body temperature. Thus, this technology offers you not only a cozier experience but also a healthier one.