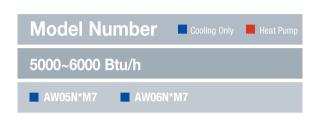

   8000~10000 Btu/h
   AW10E\*B7
   AW10E\*B7

   12000~18000 Btu/h
   AW12N\*B7
   AW14N\*B7
   AW18N\*B7

   AW12E\*B7
   AW14E\*B7
   AW15E\*B7

   AW18E\*B7
   AW25E\*B7