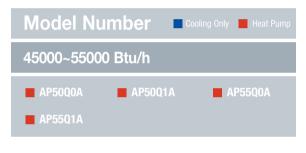

#### Auto Blade



When your air conditioner is turned on, the flaps open, ready to deliver pure, fresh air. When your air conditioner is turned off, however, the flaps close, impeding dust particles from entering the interior of your air conditioner when not in use.

#### Long Distance Air Flow



Long Distance Air Flow provides cool comfort to those in areas farthest away from the air conditioner. Samsung recognizes that it is not only economically unsound but also wasteful in energy consumption when purchasing and turning on several air conditioners to cool a large area. Because Samsung provides you an air conditioner with long-range airflow, you will be saving on the cost of purchasing and operating numerous air conditioners.

## Queen Line-Up

## Queen Series (Middle East/Africa)





# · Auto Grille · Child-care Lock · Remote Controller

sweltering heat outside, you want immediate, cool relief. The turbo cooling system provides that to you, allowing you to cool

- · 4-Way Auto Swing
- · Dehumidification · Turbo Mode
- · Timer
- · Energy Saving Mode



## Nano @ HEPA System

## The Best Removal Efficiency in the World Nano @HEPA System

#### 11-Step Purifying System (ACW340F)

Samsung persistently tries hard to create appliances to reflect the needs of our customers while being conscientious about their environment. By developing technologies that protect the health of our consumers, Samsung brings scientific breakthroughs from our labs directly to your living rooms and offices. Health, for us, is the key factor in the new era of air purifiers. Enjoy your cleaner, hea