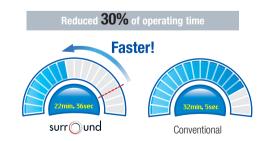

### Powerful Cooling in Less Time

Samsung introduces a new, unique cooling system. With five airflow vents, it provides more power to cool large spaces while reducing the operating time of the air conditioner. Revel in the fast and powerful cooling performance of Samsung's Surround air conditioner!

### Quick Cooling & Energy Saving

Compared to other conventional models, Surround reaches the desired temperature 30% faster. Thanks to the reduced cooling time, it consumes less electricity for cooling. Thus, it reduces the energy consumption and cost.