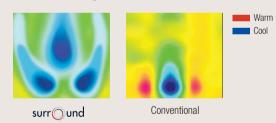

### Intelligent Cooling Surrounds You

• 30°C > 26°C. test results based on 828sq.ft. floor space

As a result of the five airflow vents, the strongest winds blow from the center and the broader, far-reaching winds from the sides. It will make every corner of the largest of spaces unbelievably cool and comfortable. Therefore, you can sit anywhere in the room and still feel refreshing comfort, soothed by the revitalizing winds from your Surround air conditioner.

### Even Cooling Temperature

The Surround air conditioner's new blowing system with its five airflow vents, emit cool winds simultaneously and immediately. It keeps all areas of the room at an even temperature. Therefore you can enjoy cool wind everywhere.