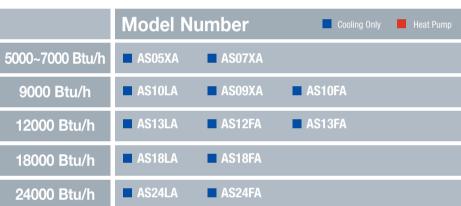

## Forte Inverter (Europe)

|             | Model Number       | Cooling Only Heat Pump |
|-------------|--------------------|------------------------|
| 9000 Btu/h  | AQV09FA (Inverter) |                        |
| 12000 Btu/h | AQV12FA (Inverter) |                        |
| 18000 Btu/h | AQV18FA (Inverter) |                        |
| 24000 Btu/h | AQV24FA (Inverter) |                        |

#### **Features**

- · Good Morning Mode
- · Smart Inverter
- · Silver Coated Filter
- · Silver Coated Evaporator
- · Deodorizing Filter

- · Dehumidification
- · Turbo Mode / Sleep Mode
- · Timer

## Forte (Europe)

|             | Model Number | Cooling Only Heat Pump |
|-------------|--------------|------------------------|
| 9000 Btu/h  | ■ AQ09FA     |                        |
| 12000 Btu/h | ■ AQ12FA     |                        |
| 18000 Btu/h | ■ AQ18FA     |                        |
| 24000 Btu/h | ■ AQ24FA     |                        |

- · Good Morning Mode
- · Smart Inverter
- · Silver Coated Filter
- · Silver Coated Evaporator
- · Deodorizing Filter
- · Catechin Filter

- · Dehumidification
- · Turbo Mode / Sleep Mode
- · Timer
- · Auto Restart
  - · Auto Changeover
  - · Auto Wind
  - · Auto Grille

## Forte (CIS/Russia)

|             | Model Number      | Cooling Only Heat Pump |
|-------------|-------------------|------------------------|
| 7000 Btu/h  | AQ07XA            |                        |
| 9000 Btu/h  | ■ AQ09XA ■ AQ09FA |                        |
| 12000 Btu/h | ■ AQ12FA          |                        |
| 18000 Btu/h | ■ AQ18FA          |                        |
| 24000 Btu/h | ■ AQ24FA          |                        |

#### **Features**

- · Good Morning Mode
- · Silver Coated Filter
- · Silver Coated Evaporator
- Deodorizing FilterCatechin Filter
- · Turbo Mode / Sleep Mode

· Dehumidification

- · Timer
- · Auto Restart
- $\cdot \text{ Auto Wind }$
- $\cdot \text{ Auto Grille}$

## Forte (Middle East/Africa)

|             | Model Number      | Cooling Only Heat Pump |
|-------------|-------------------|------------------------|
| 9000 Btu/h  | ■ AS09FA          | ■ AQ09FA               |
| 12000 Btu/h | ■ AS12FA          | ■ AQ12FA               |
| 18000 Btu/h | ■ AS18F* ■ AS18FA | ■ AQ18F* ■ AQ18FA      |
| 24000 Btu/h | ■ AS24FA ■ AS24FA | ■ AQ24FA ■ AQ24FA      |

- · Good Morning Mode
- · Silver Coated Filter
- · Silver Coated Evaporator
- · Deodorizing Filter
- · Catechin Filter

- · Dehumidification
- · Turbo Mode / Sleep Mode
- ·Timer
- · Auto Restart
  - · Auto Wind
  - · Auto Grille