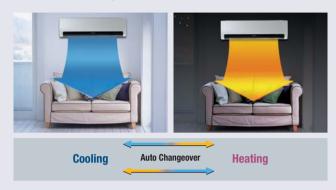

### Auto Changeover

The Auto Changeover automatically selects the operating mode (Cooling or Heating) according to the temperature setting. Thus, when a temperature is selected in the auto mode, the air conditioner heats and cools as required to maintain the set temperature.