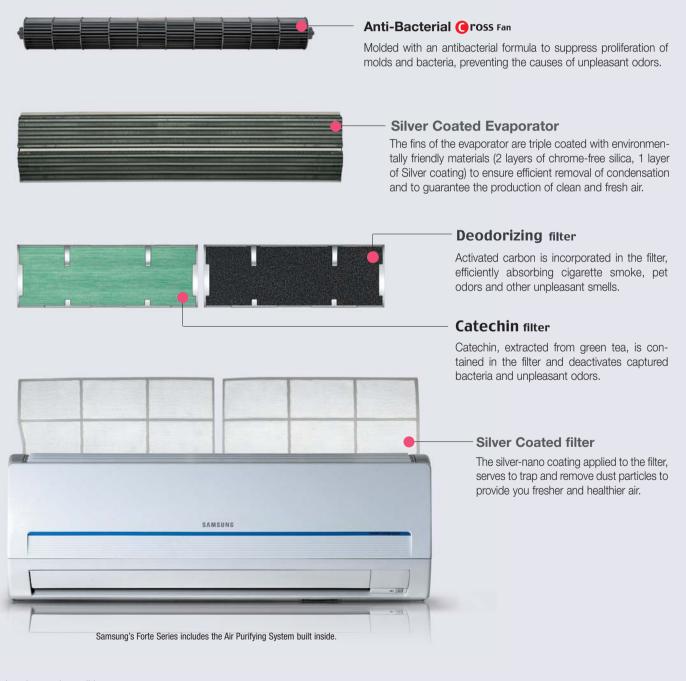

#### Anti-Bacterial @ross Fan

Molded with an antibacterial formula to suppress proliferation of molds and bacteria, preventing the causes of unpleasant odors.

#### **Silver Coated Evaporator**

The fins of the evaporator are triple coated with environmentally friendly materials (2 layers of chrome-free silica, 1 layer of Silver coating) to ensure efficient removal of condensation and to guarantee the production of clean and fresh air.

#### Deodorizing filter

Activated carbon is incorporated in the filter, efficiently absorbing cigarette smoke, pet odors and other unpleasant smells.

### ANTI-allergy filter

Protect you from allergy-causing particles, even if you raise pets.

imagine an air conditioner that takes your breath away

#### **Silver Coated filter**

The silver-nano coating applied to the filter, serves to trap and remove dust particles to provide you fresher and healthier air.