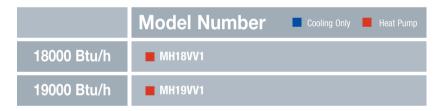

## Non Inverter Type (Middle East/Africa)

|             | Model Number | Cooling Only Heat Pump |
|-------------|--------------|------------------------|
| 24000 Btu/h | MH24F2A      |                        |
| 48000 Btu/h | ■ MH48F2A    |                        |