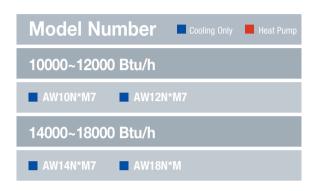

   8000~10000 Btu/h
   AW10E\*B7
   AW10E\*B7

   12000~18000 Btu/h
   AW12N\*B7
   AW14N\*B7
   AW18N\*B7

   AW12E\*B7
   AW14E\*B7
   AW15E\*B7

   AW18E\*B7
   AW25E\*B7