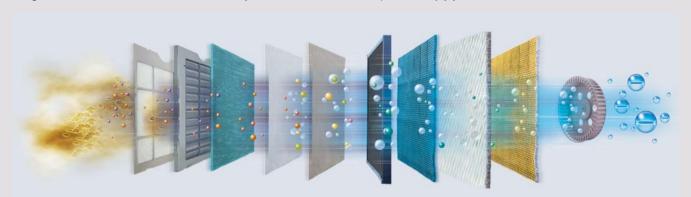

hild-care Lock · Remote Controller

sweltering heat outside, you want immediate, cool relief. The turbo cooling system provides that to you, allowing you to cool

- · 4-Way Auto Swing
- · Dehumidification · Turbo Mode
- · Timer
- · Energy Saving Mode



## Nano @ HEPA System

## The Best Removal Efficiency in the World Nano @HEPA System

#### 11-Step Purifying System (ACW340F)

Samsung persistently tries hard to create appliances to reflect the needs of our customers while being conscientious about their environment. By developing technologies that protect the health of our consumers, Samsung brings scientific breakthroughs from our labs directly to your living rooms and offices. Health, for us, is the key factor in the new era of air purifiers. Enjoy your cleaner, healthier environment!



| Washable filters                          |                                        |                                                                | Replacement filters                                       |                                 |                                                                                                 | Fixed filters                                                                    |                                                                             |                                |                                                   |                                                       |
|-------------------------------------------|----------------------------------------|----------------------------------------------------------------|-