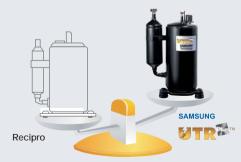

Samsung's Powerful UTR Plus™ for Rapid Cooling

Samsung developed the UTR (Ultra Tropical Rotary) Plus™ compressor featuring incredible power that can quickly cool the air even under the severe hot climate. The UTR Plus™ with its high torque motor has the reliability to maintain the superb performance even under the severe temperatures of up to about 60°C/140°F for a long time. The latest UTR Plus™ succeeded in saving energy consumption and increased the energy efficiency by 10%. Now, switch on your air conditioner and enjoy the refreshing cool air brought to you by the UTR Plus™.

### Light Weight - Easy Maintenance

Weight: 30 % Lighter than reciprocating Compressors The UTR Plus™ compressor, comprised of innovative and durable yet lighweight materials, allows for stress-free maintenance. Because it is 30% lighter than reciprocating compressors, it is also easier to install,