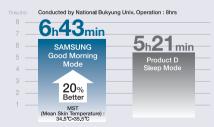

#### Keeps Optimun Skin Temperature for Sleeping

If you can keep optimum skin temperature during your sleep, you will be free from unpleasant dormancy such as being too hot to sleep or being awakened by coldness. Moreover it will prevent your skin from drying out. Adequate skin moisture lessens the chance of catching a cold.

### Keeps Optimun Skin Temperature for Sleeping If you can keep optimum skin temperature during your sleep, you will be free from unpleasant dormancy such as

sleep, you will be free from unpleasant dormancy such as being too hot to sleep or being awakened by coldness. Moreover it will prevent your skin from drying out. Adequate skin moisture lessens the chance of catching a cold.

### Pleasant Skin Temperature

The Good Morning Mode maintains comfortable skin temperature throughout the night by the precise temperature control.