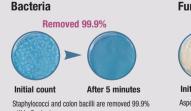

### Silver Coated Technology

Silver Coated technology reduces materials to atomic sized particles. These particles are measured in nanometers. A nanometer is one billionth of a meter. Nano particles have the capability to overwhelmingly alter the behavior of the material with which it encounters. The nano size permits Ag+ ions to invade the cells of microorganisms. As a result, the cellular metabolism of these microorganisms is affected, inhibiting their growth and survival.

Silver Coated technology is a comprehensive system developed by Samsung that utilizes nano-sized silver ions (a particle 75,000 smaller than the width of a human hair) to safely and effectively kill disease-causing germs, molds, and up to 650 types of bacteria, and prevents them from growing in places that count the most. Just as clothes washed by a filthy washer can never truly be clean, the air you breathe indoors can never truly be safe unless supplied by clean air conditioners and purifiers. Samsung has found a solution in the safety of silver. Thanks to Silver Silver Coated technology, bacteria is killed in the filtering process due to the coating of billions of silver ions that line the interior of Samsung's Air Conditioners and Purifiers. Furthermore, the silver coating deodorizes as it protects, leaving your room feeling clean and smelling fresh. Through Silver Silver Coating technology, Samsung creates a zone of defense, safeguarding your health and well-being. Sense the Security and Safety of Silver.

# What Makes Silver Coated Air Conditioners Superior?

With the Silver Coated Technology, you can enjoy more fresh air than ever with peace of mind that you are breathing in healthy air. To deliver fresh, healthy air, it is essential not only to purify the air but also to maintain the cleanliness of the interior of the air conditioner. When left untreated, these molds and bacteria can cause allergic reactions, sickness, and, in extreme cases, death. However, the Silver Coated Technology kills mold and bacteria in the filtering process. Samsung has coated the interior of your air conditioner, from the air cooler to the breeze outlet, with a silver disinfecting and antimicrobial coating. As these silver coated particles come in contact with germs and bacteria, the respiration of these viruses is stifled, inhibiting their cell growth, causing them to die. By means of our superior Silver Coated Technology, even harmful influenza viruses are removed, achieving 99.9% disinfection and providing you with reliable assurance that the cool air you breathe is clean, pure, and healthy. This silver coating not only exterminates mold and bacteria, but also deodorizes malodorous air. Pure, fresh air is crucial to your health and Samsung provides it to you.

### The New Samsung Air Conditioners of more Silver Coated Technology

Samsung Air Conditioners are the first and only of its kind to coat both the filter and evaporator with silver coating. Most other brands of air conditioners available on the market have not incorporated a silver coating to their filters or evaporators, leaving you more vulnerable to breathing in unhealthy air. However, because we have coated BOTH the filter and evaporator with a silver disinfecting and antimicrobial coating, we offer double protection.