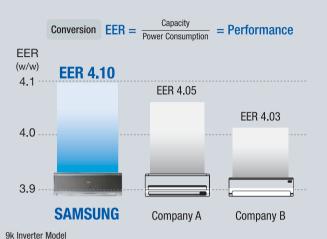

### High-Efficiency Compressor

EER: 5~10% Higher than Reciprocating Compressors Samsung air conditioner with its UTR Plus™ compressor has increased energy capacity, more powerful efficiency, with decreased power consumption.

### Performance Reliability Certificate

Certificate received from the Center for Environmental Energy Engineering (CEEE), University of Maryland, USA. Test results for performance and reliability concluded that Samsung's UTR Plus™ compressor showed bearing performance and resultant expected field life 80% to 100% better than that of commercially available reciprocating compressors.