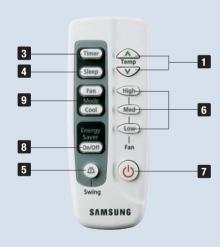

#### Convenient Control

#### 1 Temperature adjustment buttons

Adjusts the room temperature. The air conditioner starts cooling / heating if the room temperature is higher / lower than the selected temperature.

#### 2 Display

Shows you the operating status.

#### 3 Timer button

Sets the 24hr On / Off timer.

#### 4 Sleep timer button

Sets the sleep timer. The air conditioner operates for 6 hours and turns off automatically in Sleen mode

#### 5 Air flow direction adjustment button

Moves inner air flow blades horizontally.

#### 6 Fan speed adjustment button(s)

You can select 3 levels of fan speed: High, Med, and Low.

#### 7 On / Off button

Turns on / off the air conditioner.

#### 8 Energy saver button

Operates the air conditioner in energy

#### 9 Mode selection button(s)

You can select the Cool, Heat, or Fan mode by pressing the button.