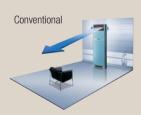

### Intelligent Cooling Surrounds You

• 30°C > 26°C. test results based on 828sq.ft. floor space

As a result of the five airflow vents, the strongest winds blow from the center and the broader, far-reaching winds from the sides. It will make every corner of the largest of spaces unbelievably cool and comfortable. Therefore, you can sit anywhere in the room and still feel refreshing comfort, soothed by the revitalizing winds from your Surround air conditioner.

### Powerful Cooling in Less Time

Samsung introduces a new, unique cooling system. With five airflow vents, it provides more power to cool large spaces while reducing the operating time of the air conditioner. Revel in the fast and powerful cooling performance of Samsung's Surround air conditioner!

### Quick Cooling & Energy Saving

Compared to other conventional models, Surround reaches the desired temperature 30% faster. Thanks to the reduced cooling time, it consumes less electricity for cooling. Thus, it reduces the energy consumption and cost.