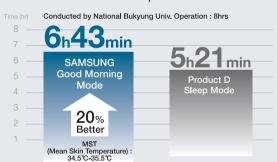

#### Keeps Optimun Skin Temperature for Sleeping

If you can keep optimum skin temperature during your sleep, you will be free from unpleasant dormancy such as being too hot to sleep or being awakened by coldness. Moreover it will prevent your skin from drying out. Adequate skin moisture lessens the chance of catching a cold.

### Keeps Optimun Skin Temperature for Sleeping If you can keep optimum skin temperature during your sleep, you will be free from unpleasant dormancy such as

sleep, you will be free from unpleasant dormancy such as being too hot to sleep or being awakened by coldness. Moreover it will prevent your skin from drying out. Adequate skin moisture lessens the chance of catching a cold.