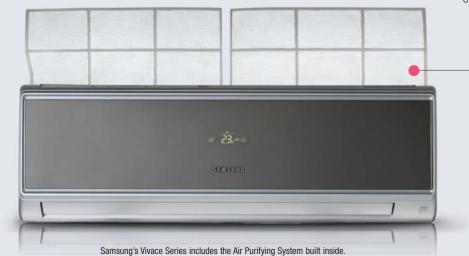

### **VIVACE SERIES** (Shadow Mirror)

#### Shadow Mirror

By reflecting your interior on the shadow mirror, Vivace matches with your interior perfectly. The Samsung's shadow mirror reflects adequate amount of light adding elegant image to your interior.

### Hidden Display

When you switch on the air conditioner, a hidden LED display lights on. An easy-to-view display with a touch of decency from Samsung.

### Front Opening Air Inlet

Air inlet is located at the top part of the air conditioner to take warm air in. For efficient air intake, Samsung developed front opening panel that opens about 10 degrees.