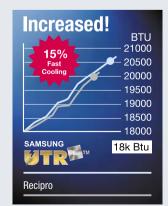

### Fast Cooling and Heating

Time to cool from 33°C to 25°C

Time to heat from 8°C to 20°C

When you change the setting of the temperature, the air conditioner will use the maximum capacity of the compressor to the reach the set temperature quickly, resulting 15% faster cooling and 50% faster heating.