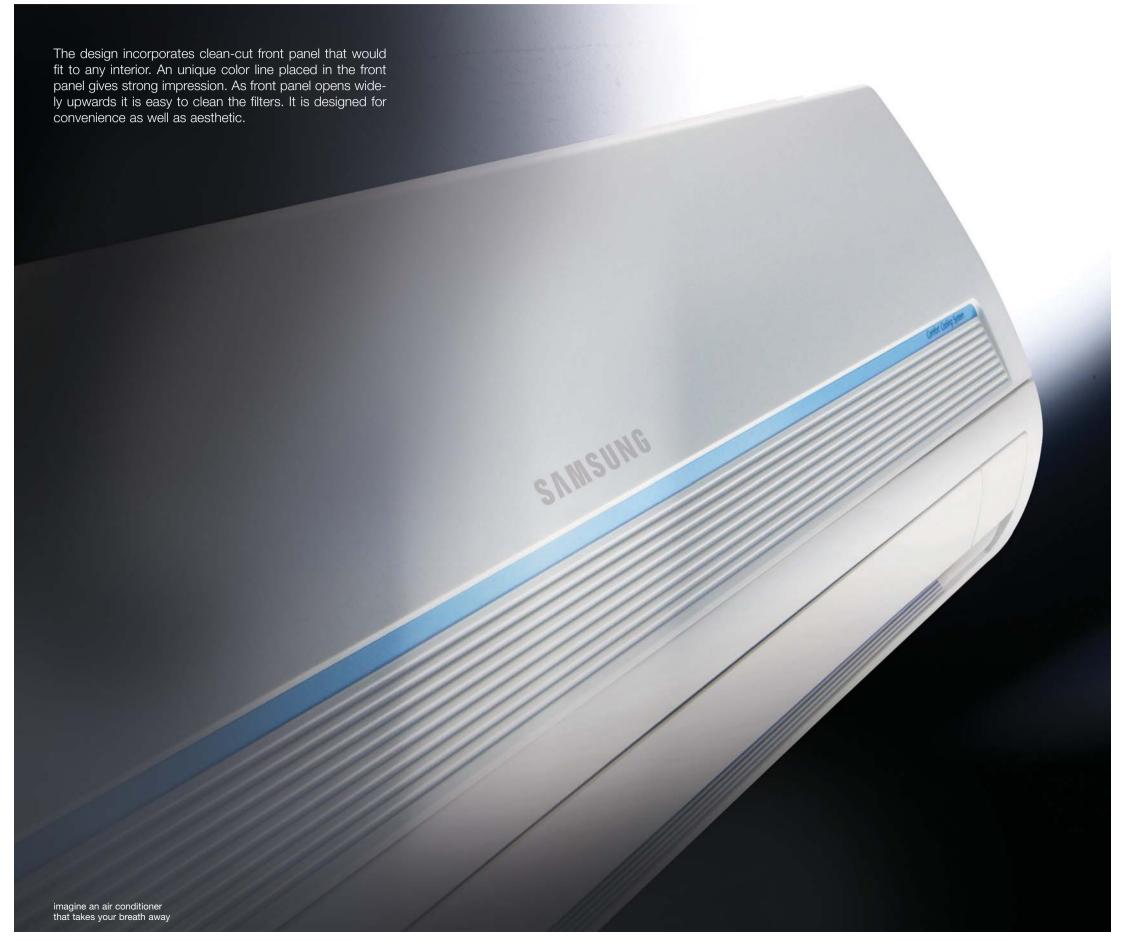

Good Morning Mode
- · Silver Coated Filter
- · Silver Coated Evaporator
- · Deodorizing Filter
- · Catechin Filter

- · Dehumidification
- · Turbo Mode / Sleep Mode
- . Timor
- · Energy Saving Mode
- · Auto Restart
- · Auto Changeover
- · Auto Wind
- · Auto Clean



Silver Coated Evaporator

**Deodorizing Filter** 



## Moderato (America)





## Features

- · Good Morning Mode
- · Silver Coated Filter
- · Silver Coated Evaporator
- · Deodorizing Filter
- · Catechin Filter

- · Dehumidification
- · Turbo Mode / Sleep Mode
- · Timer
- · Energy Saving Mode
- · Auto Restart
- · Auto Changeover
- · Auto Wind
- $\cdot \; \text{Auto Clean}$

GOODMORNING

Silver Coated Evaporator

**Deodorizing Filter** 

6 e.e.



The wonderful practicalism enhances the guality of your living





## Forte







#### Flush Front Panel

The flush front panel was realized by moving the front grille to the top of the air conditioner. Cleaning is so easy, simply wipe to recover the brand new look.



#### Accent Line

Blue line on the white body. The design resembles a refreshing blue sky. The simple design looks great with any interior.

## Other Features

## Multi-Step Purifying System

The Samsung Multi-Step Air Purifying System removes almost all harmful elements to human beings by using various filters. At the same time, the system also keeps the interior of the air conditioner ultra-clean, so only ultra-fresh air is produced.



#### Waterfall Heating Air Flow



The new Samsung air conditioners feature a wide-angle blade system. In conventional models, the indoor unit's blade could only ope