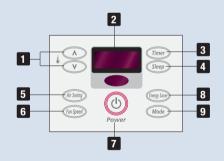

#### Convenient Control

#### 1 Temperature adjustment buttons

Adjusts the room temperature. The air conditioner starts cooling / heating if the room temperature is higher / lower than the selected temperature.

#### 2 Display

Shows you the operating status.

#### 3 Timer button

Sets the 24hr On / Off timer.

#### 4 Sleep timer button

Sets the sleep timer. The air conditioner operates for 6 hours and turns off automatically in Sleen mode

#### 5 Air flow direction adjustment button

Moves inner air flow blades horizontally.

#### 6 Fan speed adjustment button(s)

You can select 3 levels of fan speed: High, Med, and Low.

#### 7 On / Off button

Turns on / off the air conditioner.

#### 8 Energy saver button

Operates the air conditioner in energy

#### 9 Mode selection button(s)

You can select the Cool, Heat, or Fan mode by pressing the button.