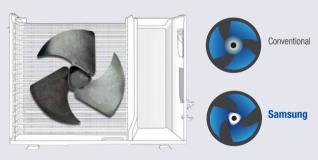

# Silkiness & Coolness allure you...

Samsung's new technology makes Surround air conditioner one of the fastest cooling systems in its class. It has five airflow vents to blow amazingly refreshing wind. Imagine the maximum performance with Surround power. And enjoy the wonder of fabulous features & benefits!

### Cool Surround

Enjoy Powerful sensations from five airflow vents!

### Intelligent Cooling Surrounds You

• 30°C > 26°C. test results based on 828sq.ft. floor space

As a result of the five airflow vents, the strongest winds blow from the center and the broader, far-reaching winds from the sides. It will make every corner of the largest of spaces unbelievably cool and comfortable. Therefore, you can sit anywhere in the room and still feel refreshing comfort, soothed by the revitalizing winds from your Surround air conditioner.

### Powerful Cooling in Less Time

Samsung introduces a new, unique cooling system. With five airflow vents, it provides more power to cool large spaces while reducing the operating time of the air conditioner. Revel in the fast and powerful cooling performance of Samsung's Surround air conditioner!

### Even Cooling Temperature

The Surround air conditioner's new blowing system with its five airflow vents, emit cool winds simultaneously and immediately. It keeps all areas of the room at an even temperature. Therefore you can enjoy cool wind everywhere.

### Quick Cooling & Energy Saving

Compared to other conventional models, Surround reaches the desired temperature 30% faster. Thanks to the reduced cooling time, it consumes less electricity for cooling. Thus, it reduces the energy consumption and cost.