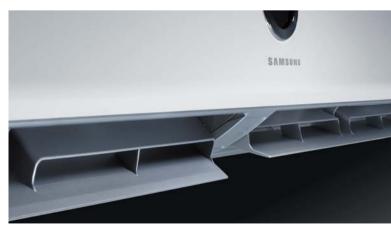

# Silkiness & Coolness allure you...

Samsung's new technology makes Surround air conditioner one of the fastest cooling systems in its class. It has five airflow vents to blow amazingly refreshing wind. Imagine the maximum performance with Surround power. And enjoy the wonder of fabulous features & benefits!

### Cool Surround

Enjoy Powerful sensations from five airflow vents!

### Intelligent Cooling Surrounds You

• 30°C > 26°C. test results based on 828sq.ft. floor space

As a result of the five airflow vents, the strongest winds blow from the center and the broader, far-reaching winds from the sides. It will make every corner of the largest of spaces unbelievably cool and comfortable. Therefore, you can sit anywhere in the room and still feel refreshing comfort, soothed by the revitalizing winds from your Surround air conditioner.