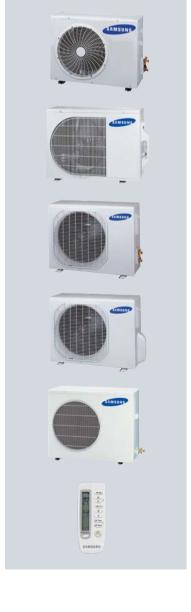

## Free Joint Multi

# Multi Inverter (Free Joint Multi) delivers comfort to two or more rooms with a single outdoor unit.

#### ■ Multi Inverter (Free Joint Multi) Cooling System

You want to have air conditioners in two or more rooms, but there is only enough space for one outdoor unit. Samsung's Multi Inverter (Free Joint Multi) is the ideal solution. One outdoor unit can cool/heat from one to two or four rooms. So, you can pamper yourself with comfortable air conditioning in several rooms without having to be concerned about space for multiple outdoor units.

#### Free Joint Multi Series Combination

- Residential 2 (4.0kW & 5.2kW), 3 (6.0kW), 4 (7.0kW & 8.0kW) rooms BLDC Inverter Multi
- Control compatibility with DVM & Built-in (485 Communication)

| Capacity            | Vivace Inverter | Premium Inverter | Prestige Inverter | 1 way cassette | Mini 4 way cassette | Slim Duct  |
|---------------------|-----------------|------------------|-------------------|----------------|---------------------|------------|
| 2.0kW (7,000Btu/h)  |                 | - •              |                   |                |                     |            |
| 2.3kW (8,000Btu/h)  |                 |                  |                   |                |                     |            |
| 2.6kW (9,000Btu/h)  | 1               | •                |                   |                |                     |            |
| 3.0kW (10,000Btu/h) |                 |                  |                   |                |                     |            |
| 3.5kW (12,000Btu/h) |                 | •                |                   |                |                     |            |
| 5.2kW (18,000Btu/h) | -               | •                |                   |                |                     |            |
| Capacity            | 4.0kW           | 5.2kW            | 6.0               | kW             | 7.0kW               | 8.0kW      |
| Outdoor             | 0_              | 0                |                   |                | 0-                  | <b>6</b> - |
| Room                | 2               | 2                |                   | 3              | 4                   | 4          |