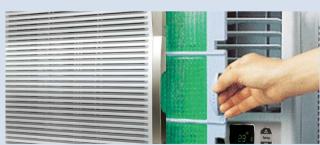

#### Easy-to-Access Filter

You can slide the filter in and out without removing the front grille for quick and easy cleaning. Dust, soot, and pollen in the air are efficiently collected and easily removed.