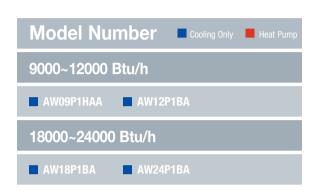

## **H Series** (Electronic)

- · Anti Bacteria Filter
- · Temperature Control
- · Sleep Mode · Timer
- · Energy Saving Mode
- · Rust Free Cabinet
- · Washable Grille
- · Easy to Acess Filter
- Auto RestartAir Ventilation
- · Slide in/out
- Model Number
   Cooling Only
   Heat Pump

   8000~10000 Btu/h
   AW10E\*B7
   AW10E\*B7

   12000~18000 Btu/h
   AW12N\*B7
   AW14N\*B7
   AW18N\*B7

   AW12E\*B7
   AW14E\*B7
   AW15E\*B7

   AW18E\*B7
   AW25E\*B7