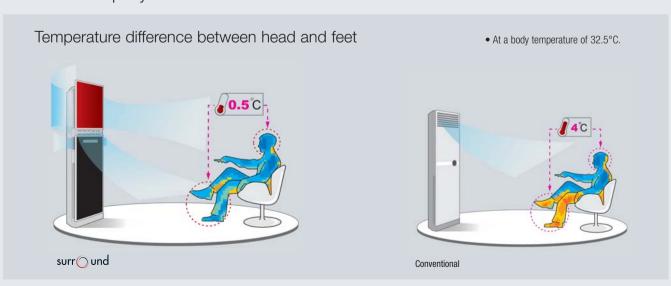

### A Cozy Experience

People experience contentment when airflow from the air conditioner is circulated like natural wind. To provide a cozy experience, 5 airflow vents reduce the difference in your body temperature and indoor temperature. Moreover, there's no big temperature difference between your head and feet, helping to regulate and maintain your body temperature. Thus, this technology offers you not only a cozier experience but also a healthier one.