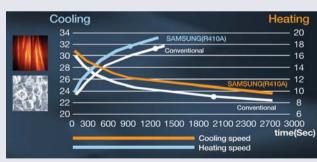

### Fast Cooling and Heating

Time to cool from 33°C to 25°C

Time to heat from 8°C to 20°C

When you change the setting of the temperature, the air conditioner will use the maximum capacity of the compressor to the reach the set temperature quickly, resulting 15% faster cooling and 50% faster heating.