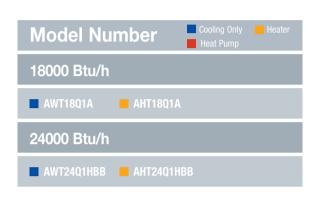

   8000~10000 Btu/h
   AW10E\*B7
   AW10E\*B7

   12000~18000 Btu/h
   AW12N\*B7
   AW14N\*B7
   AW18N\*B7

   AW12E\*B7
   AW14E\*B7
   AW15E\*B7

   AW18E\*B7
   AW25E\*B7