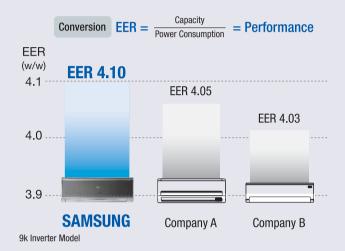

# Saving Energy and Electric Bill with the Smart Inverter

If you want to reduce the electricity bill for an air conditioner, an inverter technology that can make the better use of electricity is a must. Samsung developed Smart Inverter Technology, that realizes an incredible low energy consumption of up to 50% compared with a conventional non-inverter air conditioner. Powerful and delicate control enables you to reach the set temperature quickly and keep the temperature precisely. The operating noise is kept low so that you may not even notice. The Smart Inverter Technology significantly removes running cost anxiety.

### High Efficiency

Powerful and speedy cooling/heating at minimum electricity consumption, realized by the Smart Inverter Technology. With high energy efficiency operation and precise temperature con-

trol, you can reduce your electricity bill greatly resulting in better

cost savings.