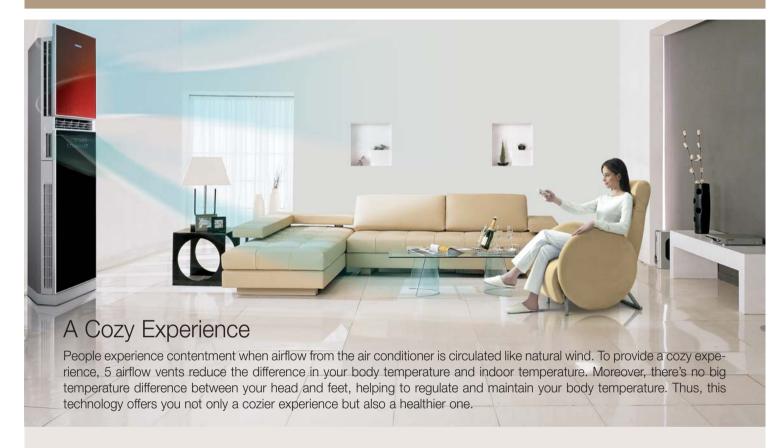

### A Cozy Experience

People experience contentment when airflow from the air conditioner is circulated like natural wind. To provide a cozy experience, 5 airflow vents reduce the difference in your body temperature and indoor temperature. Moreover, there's no big temperature difference between your head and feet, helping to regulate and maintain your body temperature. Thus, this technology offers you not only a cozier experience but also a healthier one.