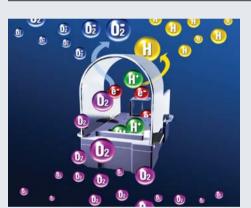

The secret of Micro Plasma Ion decomposing harmful particles lies in the behavior of active hydrogen (H) and oxygen ion (O2-).

#### Generator

In the Micro Plasma Ion device, the Hydrogen ion (H+) generated in the device bond with electron (e<sup>-</sup>) and change into active hydrogen (H). Also oxygen contained in the air bonds electron to form an oxygen ion (O2-). Then the active hydrogen and oxygen ion are released into the room.

The active hydrogen and oxygen ion cohere to the surface (3H) of the viruses, bacteria and allergens drifting in the air.

The atom and ion bond with hydrogen atom (3H) existing in the surface of harmful particles and destroy the protein of the membrane.

The harmful particle is decomposed, the atom and ion which bonded with hydrogen of the particles change into harmless water.

The active hydrogen released from Micro Plasma Ion adheres to active oxygen in the air.

The active hydrogen and active oxygen react.

#### And changes into harmless water.