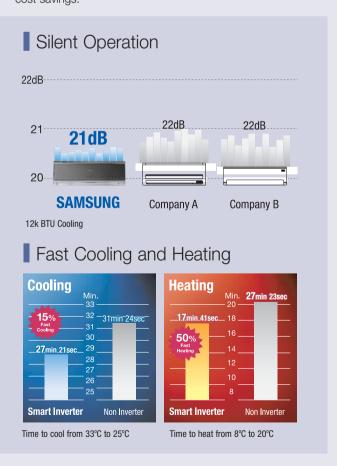

### Silent Operation

12k BTU Cooling

Enjoy the sweet silent operation of your air conditioner. Once the desired temperature is reached by the air conditioner, the air conditioner's compressor works at a lower speed to maintain the temperature resulting a quieter motor and fan noise assuring greater comfort whilst operating.

### Fast Cooling and Heating

Time to cool from 33°C to 25°C

Time to heat from 8°C to 20°C

When you change the setting of the temperature, the air conditioner will use the maximum capacity of the compressor to the reach the set temperature quickly, resulting 15% faster cooling and 50% faster heating.