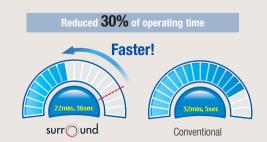

### Powerful Cooling in Less Time

Samsung introduces a new, unique cooling system. With five airflow vents, it provides more power to cool large spaces while reducing the operating time of the air conditioner. Revel in the fast and powerful cooling performance of Samsung's Surround air conditioner!

### Quick Cooling & Energy Saving

Compared to other conventional models, Surround reaches the desired temperature 30% faster. Thanks to the reduced cooling time, it consumes less electricity for cooling. Thus, it reduces the energy consumption and cost.