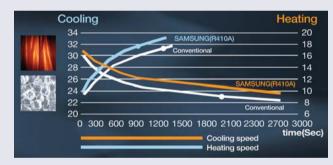

### Fast Cooling and Heating

Time to cool from 33°C to 25°C

Time to heat from 8°C to 20°C

When you change the setting of the temperature, the air conditioner will use the maximum capacity of the compressor to the reach the set temperature quickly, resulting 15% faster cooling and 50% faster heating.