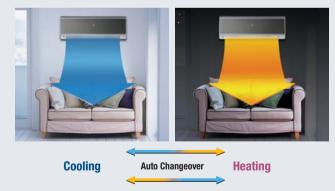

### Auto Changeover

The Auto Changeover automatically selects the operating mode (Cooling or Heating) according to the temperature setting. Thus, when a temperature is selected in the auto mode, the air conditioner heats and cools as required to maintain the set temperature.