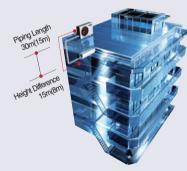

### Outdoor Installation Pipe

The connection pipe is extendable up to 30 meters in length and up to 15 meters in height (18,000~24,000Btu/h) [or 15 meters in length and 8 meters in height (9,000~12,000Btu/h)]. So, there is great flexibility in the choice of location for the Outdoor unit.

#### Outdoor Installation Pipe

The connection pipe is extendable up to 30 meters in length and up to 15 meters in height (18,000~24,000Btu/h) [or 15 meters in length and 8 meters in height (9,000~12,000Btu/h)]. So, there is great flexibility in the choice of location for the Outdoor unit.

## Installation of Indoor Units on Different Floors is Possible

With Multi Inverter (Free Joint Multi) Series the maximum pipe length is 25m for one unit and a total of 75m for four units (30m for two units.) The maximum difference in height is 15m. So, the Multi Inverter (Free Joint Multi) Series is ideal for three-story houses and for rooms that are relatively distant from one another.