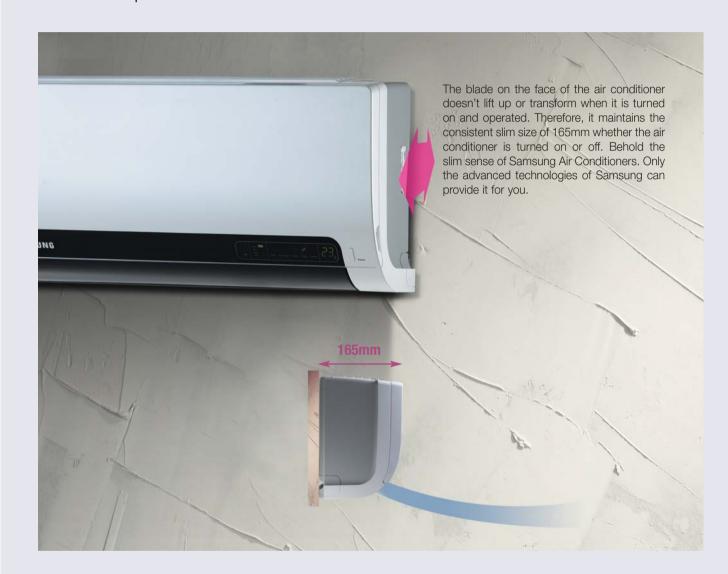

### Sleek and Slim

The body of Samsung Air Conditioners is a mere 165mm - slimmer than any of the competitor brands.