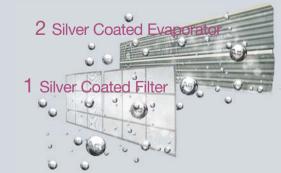

### The New Samsung Air Conditioners of more Silver Coated Technology

Samsung Air Conditioners are the first and only of its kind to coat both the filter and evaporator with silver coating. Most other brands of air conditioners available on the market have not incorporated a silver coating to their filters or evaporators, leaving you more vulnerable to breathing in unhealthy air. However, because we have coated BOTH the filter and evaporator with a silver disinfecting and antimicrobial coating, we offer double protection.

#### **SAMSUNG**

Samsung adopts the Silver Coated technology to 2 filters.

#### Others

Most competitors do not incorporate Silver Coated technology to their filters.

#### **Silver Coated Filter**

Silver Nano ion gives you fresher and healthier air

The air conditioner's outermost filter is uniquely treated with an antibacterial silver-nano agent to remove most viruses. With the Silver-Coated Filter, the respiration of these viruses is stifled, inhibiting their cell growth, causing them to die. The viruses are removed speedily in only 2 hours.

### **Silver Coated Evaporator**

Samsung's Silver Coated Evaporator incorporates an innovative material found to be environmentally friendly. The fins of the evaporator are triple coated (2 layers of chrome-free neo silica, 1 layer of Silver Coating) to ensure the efficient removal of condensation and to guarantee the production of clean, fresh air.