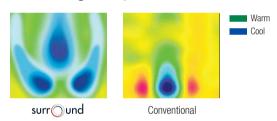

### Intelligent Cooling Surrounds You

• 30°C > 26°C. test results based on 828sq.ft. floor space

As a result of the five airflow vents, the strongest winds blow from the center and the broader, far-reaching winds from the sides. It will make every corner of the largest of spaces unbelievably cool and comfortable. Therefore, you can sit anywhere in the room and still feel refreshing comfort, soothed by the revitalizing winds from your Surround air conditioner.

### Even Cooling Temperature

The Surround air conditioner's new blowing system with its five airflow vents, emit cool winds simultaneously and immediately. It keeps all areas of the room at an even temperature. Therefore you can enjoy cool wind everywhere.