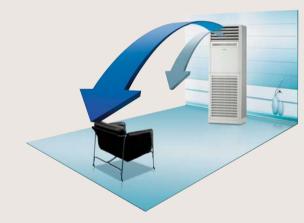

### Rapid Cooling & Heating

Everyone wants to have the room temperature in the ideal state when they come home. Especially in severe hot or cold weather. With the exceptional technical characteristics and superior quality features, the new Samsung air conditioners maximize the speed of cooling and heating to reach the set temperature in a short time.