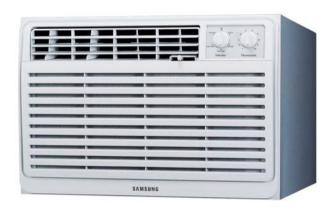

# Window Type

The Window Type air conditioner is the most indispensable device in your room, now more than ever before. Compact yet powerful, it provides fresh, cool air to every corner of your room. You deserve only the best and Samsung brings it to you with the Window Type air Conditioners. Don't just imagine the coolness, feel it!

## H Series (Mechanical)

#### **Features**

- · Anti Bacteria Filter
- · Rust Free Cabinet
- · Washable Grille
- · Easy to Acess Filter
- · Air Ventilation
- · Slide in/out