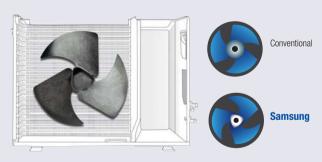

### Energy Efficient and Quiet Fan

In the outdoor unit, the new propeller fan has better performance characteristics due to its trianglular hub shape, resulting in enhanced energy efficiency and fan capacity, greater hot temperature resistance, and quieter operation.

#### Energy Efficient and Quiet Fan

In the outdoor unit, the new propeller fan has better performance characteristics due to its trianglular hub shape, resulting in enhanced energy efficiency and fan capacity, greater hot temperature resistance, and quieter operation.