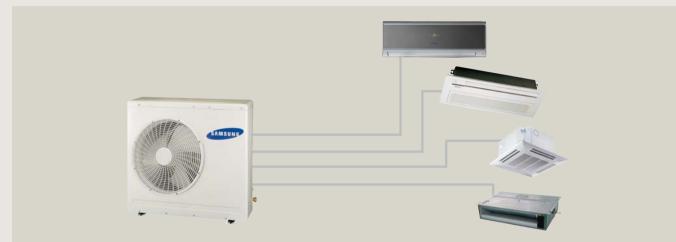

# Multi Inverter (Free Joint Multi) delivers comfort to two or more rooms with a single outdoor unit.

#### ■ Multi Inverter (Free Joint Multi) Cooling System

You want to have air conditioners in two or more rooms, but there is only enough space for one outdoor unit. Samsung's Multi Inverter (Free Joint Multi) is the ideal solution. One outdoor unit can cool/heat from one to two or four rooms. So, you can pamper yourself with comfortable air conditioning in several rooms without having to be concerned about space for multiple outdoor units.

#### Characteristics of Free Joint Multi

- Smart inverter for high efficiency
- Installation on different floors
- Free joint indoor unit using electronic expansion valve control - variable capacity combination up to 150%
- free combination up to 2,3,4 indoor units