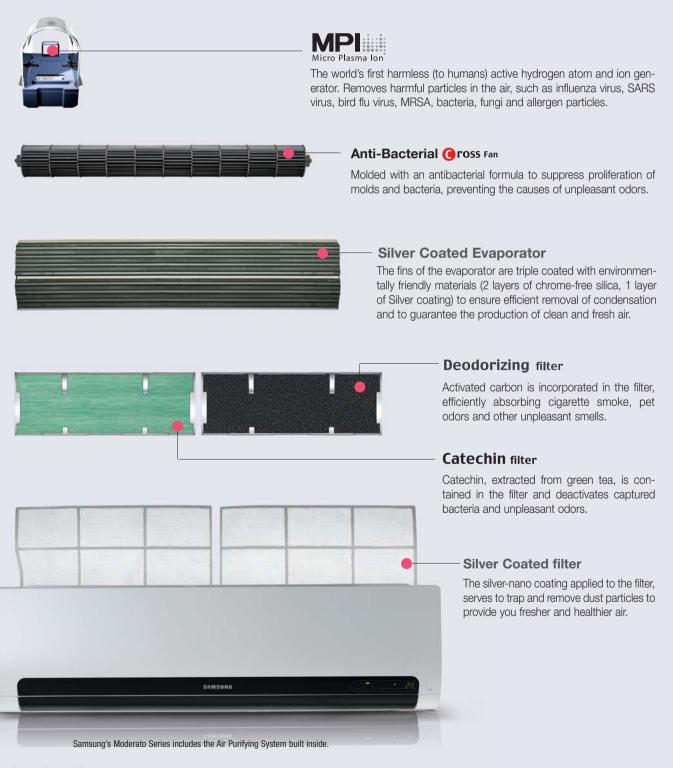

The world's first harmless (to humans) active hydrogen atom and ion generator. Removes harmful particles in the air, such as influenza virus, SARS virus, bird flu virus, MRSA, bacteria, fungi and allergen particles.

#### Anti-Bacterial @ross Fan

Molded with an antibacterial formula to suppress proliferation of molds and bacteria, preventing the causes of unpleasant odors.

#### **Silver Coated Evaporator**

The fins of the evaporator are triple coated with environmentally friendly materials (2 layers of chrome-free silica, 1 layer of Silver coating) to ensure efficient removal of condensation and to guarantee the production of clean and fresh air.

#### Deodorizing filter

Activated carbon is incorporated in the filter, efficiently absorbing cigarette smoke, pet odors and other unpleasant smells.

### ANTI-allergy filter

Protect you from allergy-causing particles, even if you raise pets.

imagine an air conditioner that takes your breath away

#### **Silver Coated filter**

The silver-nano coating applied to the filter, serves to trap and remove dust particles to provide you fresher and healthier air.