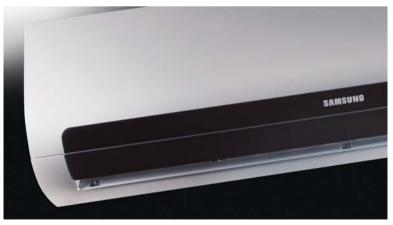

#### Shadow Mirror

By reflecting your interior on the shadow mirror, Vivace matches with your interior perfectly. The Samsung's shadow mirror reflects adequate amount of light adding elegant image to your interior.

### Hidden Display

When you switch on the air conditioner, a hidden LED display lights on. An easy-to-view display with a touch of decency from Samsung.