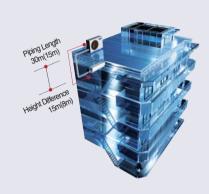

### Outdoor Installation Pipe

The connection pipe is extendable up to 30 meters in length and up to 15 meters in height (18,000~24,000Btu/h) [or 15 meters in length and 8 meters in height (9,000~12,000Btu/h)]. So, there is great flexibility in the choice of location for the Outdoor unit.

#### Outdoor Installation Pipe

The connection pipe is extendable up to 30 meters in length and up to 15 meters in height (18,000~24,000Btu/h) [or 15 meters in length and 8 meters in height (9,000~12,000Btu/h)]. So, there is great flexibility in the choice of location for the Outdoor unit.

## Installation of Indoor Units on Different Floors is Possible

With Multi Inverter (Free Joint Multi) Series the maximum pipe length is 25m for one unit and a total of 75m for four units (30m for two units.) The maximum difference in height is 15m. So, the Multi Inverter (Free Joint Multi) Series is ideal for three-story houses and for rooms that are relatively distant from one another.