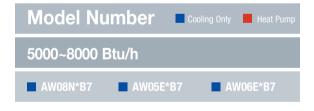

   8000~10000 Btu/h
   AW10E\*B7
   AW10E\*B7

   12000~18000 Btu/h
   AW12N\*B7
   AW14N\*B7
   AW18N\*B7

   AW12E\*B7
   AW14E\*B7
   AW15E\*B7

   AW18E\*B7
   AW25E\*B7