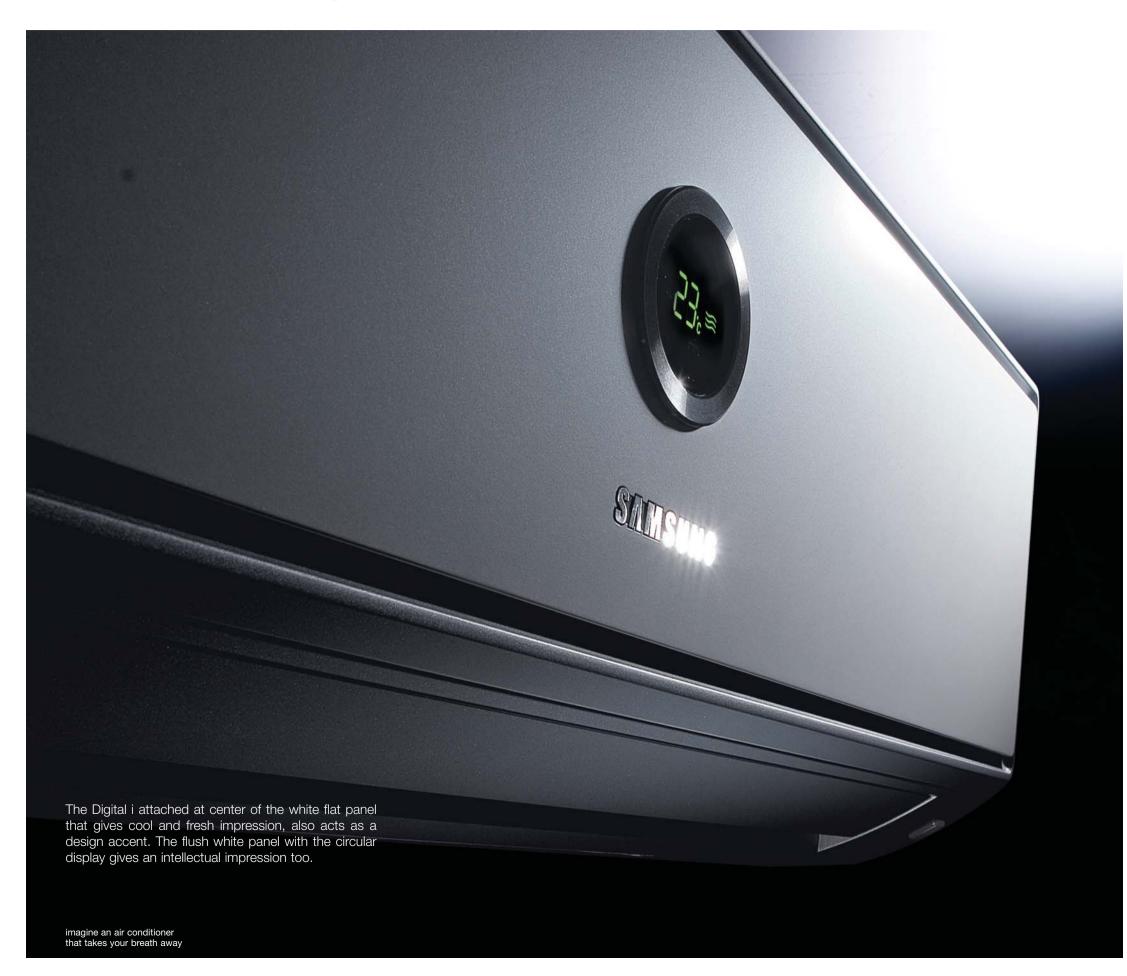

### **VIVACE SERIES** (Digital i)

Digital i

A stylish circular display placed at the center of the air conditioner. The Digital i keeps eye on the condition of the air in your room.

Front Opening Air Inlet

### Digital i

A stylish circular display placed at the center of the air conditioner. The Digital i keeps eye on the condition of the air in your room.