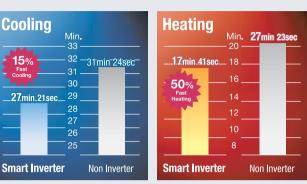

### 51.4% Energy Saving

Power consumption per hour. Setting Temperature 25°C, 12k BTU Model

After reaching the set temperature, the Smart Inverter Air Conditioner changes its operation mode to economic. By avoiding inefficient and frequent switching on and off of the non-inverter air conditioner, the Smart Inverter saves 51.4% energy compared with a non-inverter air conditioner.

### Fast Cooling and Heating

Time to cool from 33°C to 25°C

Time to heat from 8°C to 20°C

When you change the setting of the temperature, the air conditioner will use the maximum capacity of the compressor to the reach the set temperature quickly, resulting 15% faster cooling and 50% faster heating.