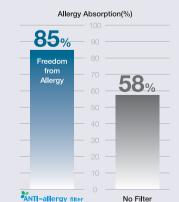

### ANTI-allergy filter

Protect you from allergy-causing particles, even if you raise pets.

imagine an air conditioner that takes your breath away

### ANTI-allergy filter

The Anti-allergy filter of the air purifying system makes your skin feel fresh and clean. It removes invisible dust and bacteria, resulting in helping you avert allergy problems associated with such allergens.

Even if you raise pets at home, it will protect you from allergycausing particles.