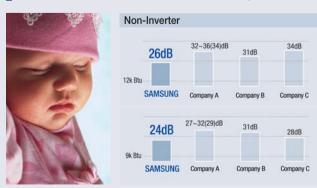

### The most silent air conditioner, Vivace

\*Lowest noise level of an indoor unit for Non-Inverter / R22 / Heat Pump

### The Most Silent Air Conditioner, Tiffany

\*Lowest noise level of an indoor unit for Non-Inverter / R410A / Heat Pump

### The Most Silent Air Conditioner, Moderato

\*Lowest noise level of an indoor unit for Non-Inverter / R410A / Heat Pump

#### The Most Silent Air Conditioner, Forte

\*Lowest noise level of an indoor unit for Non-Inverter / R410A / Heat Pump