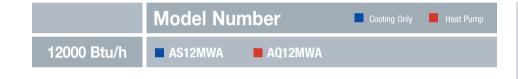

### Vivace Inverter (Europe)

|             | Model Number □ Cooling Only □ Heat Pump |
|-------------|-----------------------------------------|
| 9000 Btu/h  | ■ AQV09VBA (Inverter)                   |
| 12000 Btu/h | ■ AQV12VBA (Inverter)                   |
| 18000 Btu/h | ■ AQV18VBA (Inverter)                   |
| 24000 Btu/h | ■ AQV24VBA (Inverter)                   |