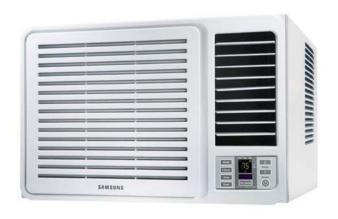

# Window Type

The Window Type air conditioner is the most indispensable device in your room, now more than ever before. Compact yet powerful, it provides fresh, cool air to every corner of your room. You deserve only the best and Samsung brings it to you with the Window Type air Conditioners. Don't just imagine the coolness, feel it!

## **H Series** (Electronic)

- · Anti Bacteria Filter
- · Temperature Control
- · Sleep Mode · Timer
- · Energy Saving Mode
- · Rust Free Cabinet
- · Washable Grille
- · Easy to Acess Filter
- Auto RestartAir Ventilation
- · Slide in/out
- Model Number
   Cooling Only
   Heat Pump