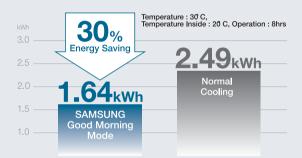

#### Energy Saving Up to 30%

It Saves up to 30% energy compared with a normal cooling and reduces your worries on electricity hills

### **Energy Saving**

The Good Morning Mode reduces up to 30% of electricity consumption compared with a normal cooling mode.

#### Energy Saving Up to 30%

It Saves up to 30% energy compared with a normal cooling and reduces your worries on electricity bills.

### Energy Saving

The Good Morning Mode reduces up to 30% of electricity consumption compared with a normal cooling mode.