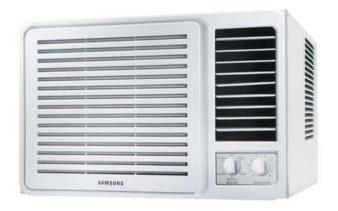

## **H Series** (Electronic)

- · Anti Bacteria Filter
- · Temperature Control
- · Sleep Mode · Timer
- · Energy Saving Mode
- · Rust Free Cabinet
- · Washable Grille
- · Easy to Acess Filter
- Auto RestartAir Ventilation
- · Slide in/out
- Model Number
   Cooling Only
   Heat Pump