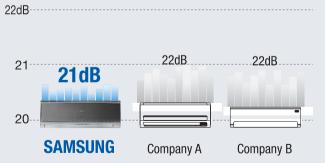

### Silent Operation

12k BTU Cooling

Enjoy the sweet silent operation of your air conditioner. Once the desired temperature is reached by the air conditioner, the air conditioner's compressor works at a lower speed to maintain the temperature resulting a quieter motor and fan noise assuring greater comfort whilst operating.

### The most silent air conditioner, Vivace

\*Lowest noise level of an indoor unit for Non-Inverter / R22 / Heat Pump