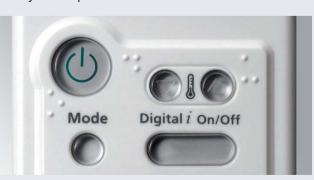

### **VIVACE SERIES** (Digital i)

Digital i

A stylish circular display placed at the center of the air conditioner. The Digital i keeps eye on the condition of the air in your room.

Front Opening Air Inlet

The cover of the air inlet opens like a window. For efficient air intake, Samsung developed front opening panel that opens about 10 degrees.

### Digital i

A stylish circular display placed at the center of the air conditioner. The Digital i keeps eye on the condition of the air in your room.