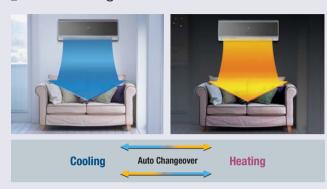

### Auto Changeover

The Auto Changeover automatically selects the operating mode (Cooling or Heating) according to the temperature setting. Thus, when a temperature is selected in the auto mode, the air conditioner heats and cools as required to maintain the set temperature.