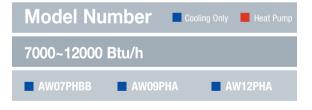

## **H Series** (Electronic)

- · Anti Bacteria Filter
- · Temperature Control
- · Sleep Mode · Timer
- · Energy Saving Mode
- · Rust Free Cabinet
- · Washable Grille
- · Easy to Acess Filter
- Auto RestartAir Ventilation
- · Slide in/out
- Model Number
   Cooling Only
   Heat Pump

   8000~10000 Btu/h
   AW10E\*B7
   AW10E\*B7

   12000~18000 Btu/h
   AW12N\*B7
   AW14N\*B7
   AW18N\*B7

   AW12E\*B7
   AW14E\*B7
   AW15E\*B7

   AW18E\*B7
   AW25E\*B7