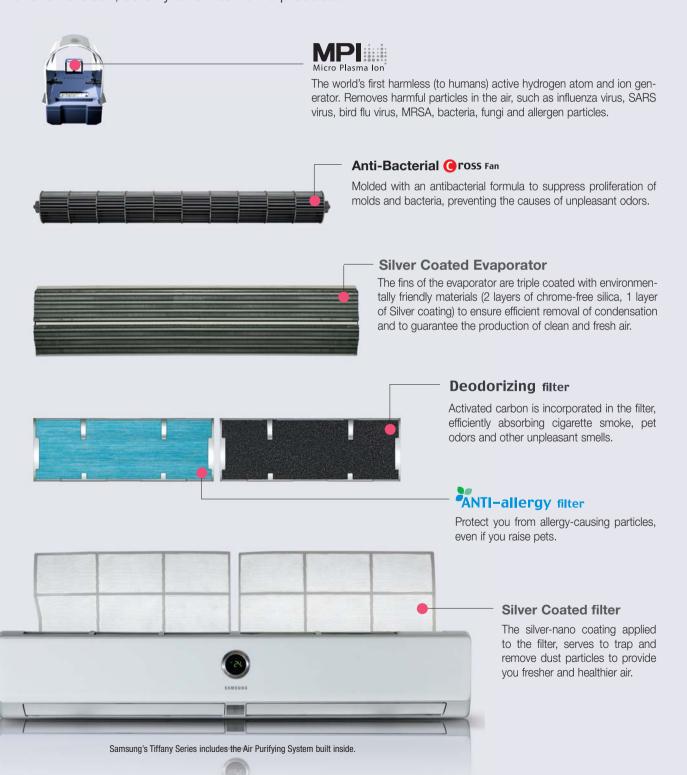

The world's first harmless (to humans) active hydrogen atom and ion generator. Removes harmful particles in the air, such as influenza virus, SARS virus, bird flu virus, MRSA, bacteria, fungi and allergen particles.

#### Anti-Bacterial @ross Fan

Molded with an antibacterial formula to suppress proliferation of molds and bacteria, preventing the causes of unpleasant odors.

#### **Silver Coated Evaporator**

The fins of the evaporator are triple coated with environmentally friendly materials (2 layers of chrome-free silica, 1 layer of Silver coating) to ensure efficient removal of condensation and to guarantee the production of clean and fresh air.

#### Deodorizing filter

Activated carbon is incorporated in the filter, efficiently absorbing cigarette smoke, pet odors and other unpleasant smells.

### ANTI-allergy filter

Protect you from allergy-causing particles, even if you raise pets.

imagine an air conditioner that takes your breath away

#### **Silver Coated filter**

The silver-nano coating applied to the filter, serves to trap and remove dust particles to provide you fresher and healthier air.