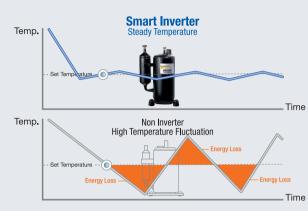

### Comfortable Temperature

The Smart Inverter Air Conditioner works at the maximum capacity at start up. As soon as the temperature reaches the desired set temperature, it finely adjusts its capacity to cope with any changes. This means less temperature fluctuation and assures you greater comfort that can be achieved in minutes.

# Saving Energy and Electric Bill with the Smart Inverter

If you want to reduce the electricity bill for an air conditioner, an inverter technology that can make the better use of electricity is a must. Samsung developed Smart Inverter Technology, that realizes an incredible low energy consumption of up to 50% compared with a conventional non-inverter air conditioner. Powerful and delicate control enables you to reach the set temperature quickly and keep the temperature precisely. The operating noise is kept low so that you may not even notice. The Smart Inverter Technology significantly removes running cost anxiety.