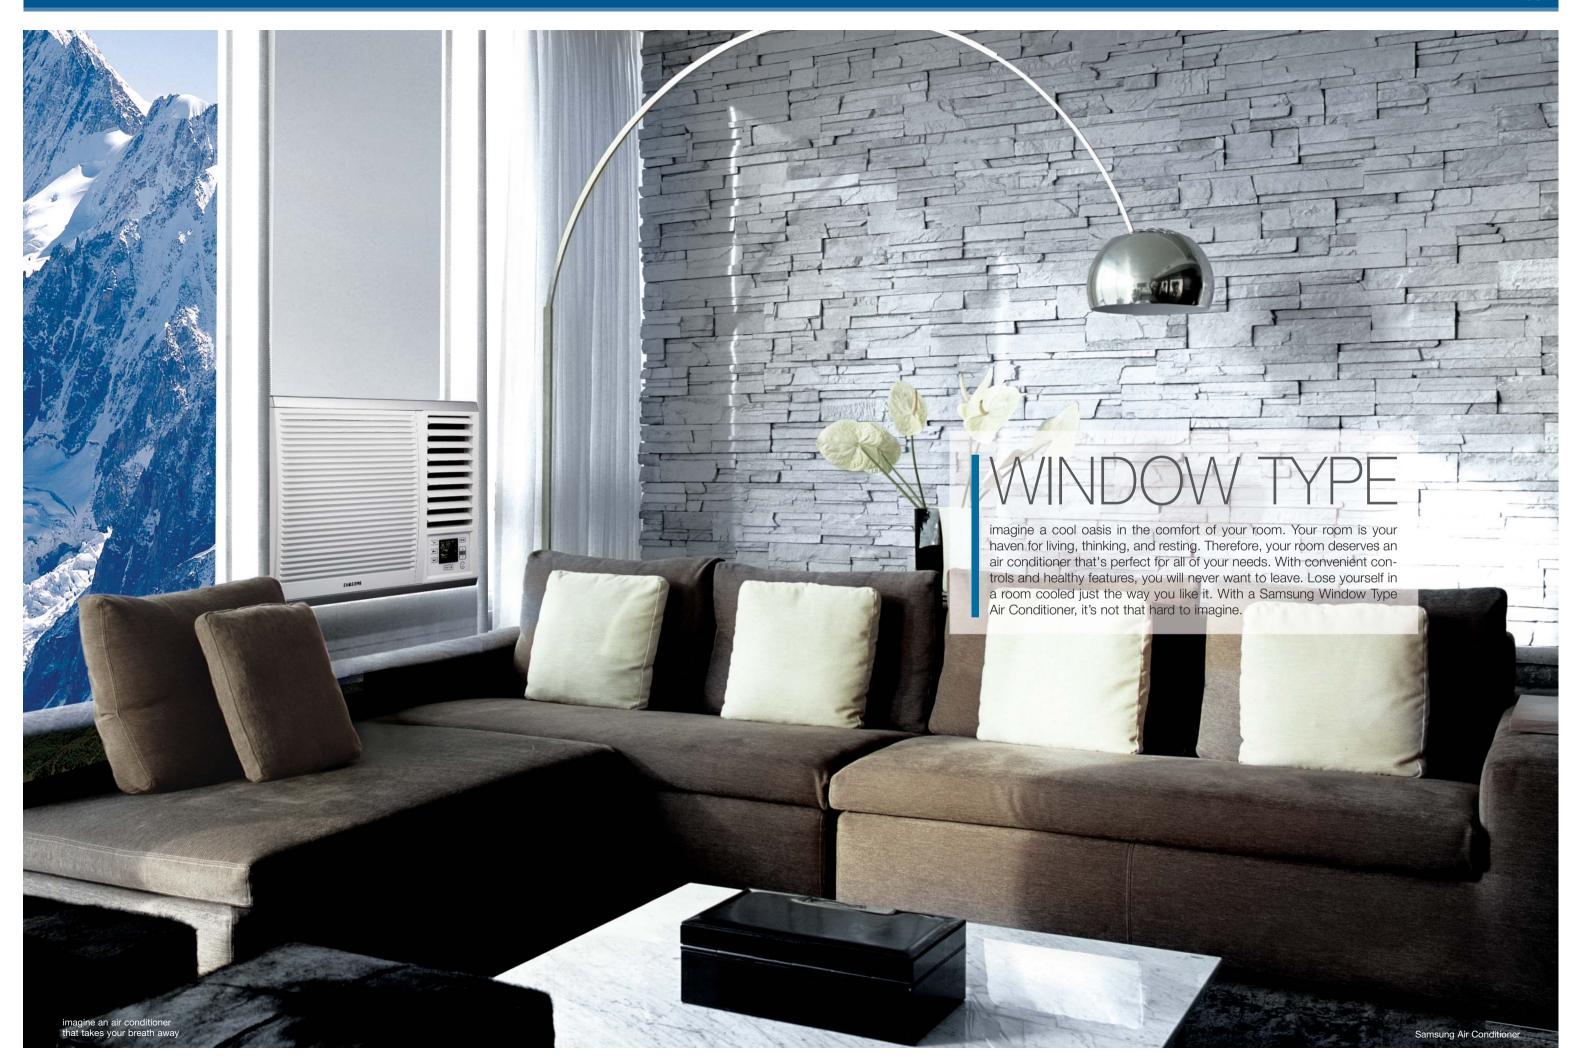

# Window Type

The Window Type air conditioner is the most indispensable device in your room, now more than ever before. Compact yet powerful, it provides fresh, cool air to every corner of your room. You deserve only the best and Samsung brings it to you with the Window Type air Conditioners. Don't just imagine the coolness, feel it!