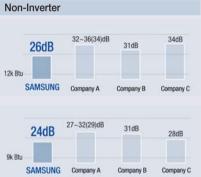

### The most silent air conditioner, Vivace

\*Lowest noise level of an indoor unit for Non-Inverter / R22 / Heat Pump