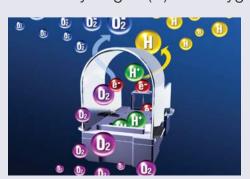

The secret of Micro Plasma Ion decomposing harmful particles lies in the behavior of active hydrogen (H) and oxygen ion (O2-).

#### Generator

In the Micro Plasma Ion device, the Hydrogen ion (H+) generated in the device bond with electron (e<sup>-</sup>) and change into active hydrogen (H). Also oxygen contained in the air bonds electron to form an oxygen ion (O2-). Then the active hydrogen and oxygen ion are released into the room.

The active hydrogen and oxygen ion cohere to the surface (3H) of the viruses, bacteria and allergens drifting in the air.

The atom and ion bond with hydrogen atom (3H) existing in the surface of harmful particles and destroy the protein of the membrane.

The harmful particle is decomposed, the atom and ion which bonded with hydrogen of the particles change into harmless water.

The active hydrogen released from Micro Plasma Ion adheres to active oxygen in the air.

The active hydrogen and active oxygen react.

#### And changes into harmless water.