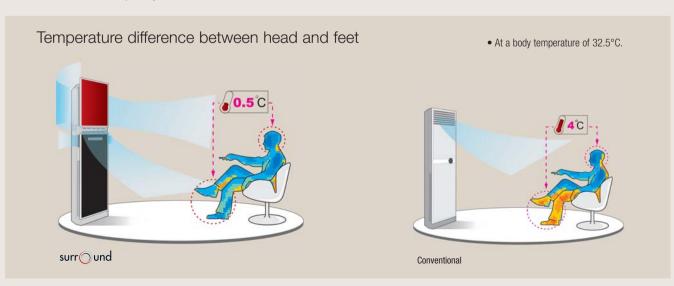

### Intelligent Cooling Surrounds You

• 30°C > 26°C. test results based on 828sq.ft. floor space

As a result of the five airflow vents, the strongest winds blow from the center and the broader, far-reaching winds from the sides. It will make every corner of the largest of spaces unbelievably cool and comfortable. Therefore, you can sit anywhere in the room and still feel refreshing comfort, soothed by the revitalizing winds from your Surround air conditioner.

### A Cozy Experience

People experience contentment when airflow from the air conditioner is circulated like natural wind. To provide a cozy experience, 5 airflow vents reduce the difference in your body temperature and indoor temperature. Moreover, there's no big temperature difference between your head and feet, helping to regulate and maintain your body temperature. Thus, this technology offers you not only a cozier experience but also a healthier one.